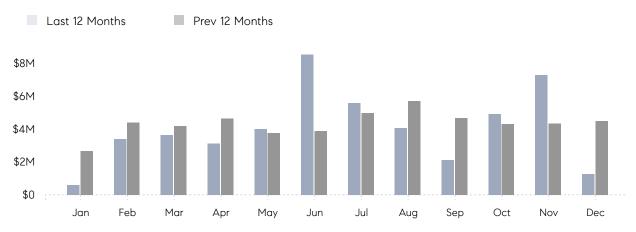

December 2022

# Williston Park Market Insights

## Williston Park

NASSAU, DECEMBER 2022

### **Property Statistics**

|               |               | Dec 2022    | Dec 2021    | % Change |  |
|---------------|---------------|-------------|-------------|----------|--|
| Single-Family | # OF SALES    | 2           | 6           | -66.7%   |  |
|               | SALES VOLUME  | \$1,279,000 | \$4,493,000 | -71.5%   |  |
|               | AVERAGE PRICE | \$639,500   | \$748,833   | -14.6%   |  |
|               | AVERAGE DOM   | 48          | 50          | -4.0%    |  |

### Monthly Sales



### Monthly Total Sales Volume



# COMPASS



Compass makes no representations or warranties, express or implied, with respect to future market conditions or prices of residential product at the time the subject property or any competitive property is complete and ready for occupancy or with respect to any report, study, finding, recommendation or other information provided by Compass herein. Moreover, no warranty, express or implied, is made or should be assumed regarding the accuracy, adequacy, completeness, legality, reliability, merchantability or fitness for a particular purpose of any information, in part or whole, contained herein. All material is presented with the understanding that Compass shall not be deemed to provide legal, accounting or other professional services. This is not intended to solicit the purch