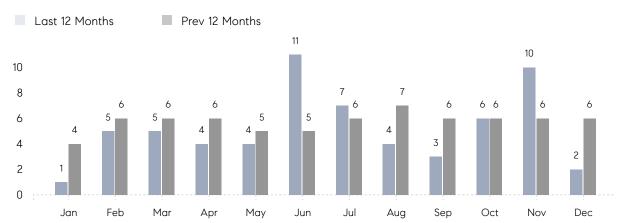

December 2022

# Williston Park Market Insights

## Williston Park

NASSAU, DECEMBER 2022

### **Property Statistics**

|               |               | Dec 2022    | Dec 2021    | % Change |  |
|---------------|---------------|-------------|-------------|----------|--|
| Single-Family | # OF SALES    | 2           | 6           | -66.7%   |  |
|               | SALES VOLUME  | \$1,279,000 | \$4,493,000 | -71.5%   |  |
|               | AVERAGE PRICE | \$639,500   | \$748,833   | -14.6%   |  |
|               | AVERAGE DOM   | 48          | 50          | -4.0%    |  |

### Monthly Sales



### Monthly Total Sales Volume



# COMPASS



Compass makes no representations or warranties, express or implied, with respect to future market conditions or prices of residential product at the time the subject property or any competitive property is complete and ready for occupancy or with respect to any report, study, finding, recommendation or other information provided by Compass herein. Moreover, no warranty, express or implied, is made or should be assumed regarding the accuracy, adequacy, completeness, legality, reliability, merchantability or fitness for a particular purpose of any information, in part or whole, contained herein. All material is presented with the understanding that Compass shall not be deemed to provide legal, accounting or other professional services. This is