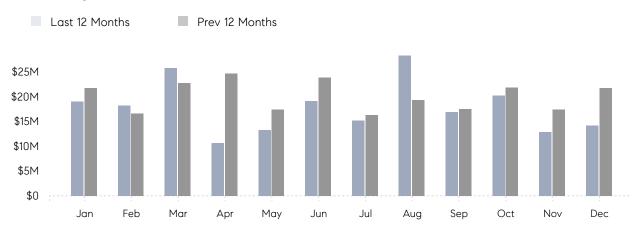

### Monthly Total Sales Volume

## **Property Statistics**

|               |               | Dec 2022     | Dec 2021     | % Change |
|---------------|---------------|--------------|--------------|----------|
| Single-Family | # OF SALES    | 20           | 34           | -41.2%   |
|               | SALES VOLUME  | \$14,134,000 | \$21,782,900 | -35.1%   |
|               | AVERAGE PRICE | \$706,700    | \$640,674    | 10.3%    |
|               | AVERAGE DOM   | 44           | 47           | -6.4%    |