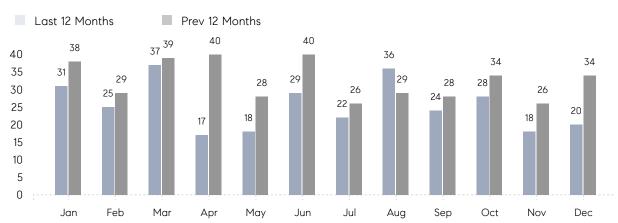

### Monthly Sales

## **Property Statistics**

|               |               | Dec 2022     | Dec 2021     | % Change |
|---------------|---------------|--------------|--------------|----------|
| Single-Family | # OF SALES    | 20           | 34           | -41.2%   |
|               | SALES VOLUME  | \$14,134,000 | \$21,782,900 | -35.1%   |
|               | AVERAGE PRICE | \$706,700    | \$640,674    | 10.3%    |
|               | AVERAGE DOM   | 44           | 47           | -6.4%    |