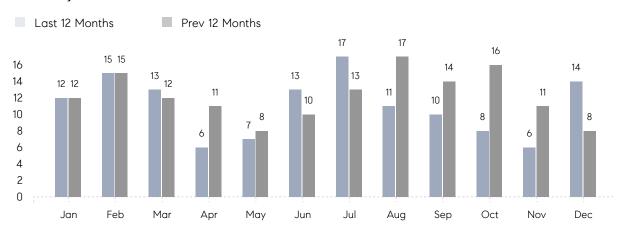

December 2022

## Wading River Market Insights

### Wading River

SUFFOLK, DECEMBER 2022

#### **Property Statistics**

|               |               | Dec 2022    | Dec 2021    | % Change |  |
|---------------|---------------|-------------|-------------|----------|--|
| Single-Family | # OF SALES    | 14          | 8           | 75.0%    |  |
|               | SALES VOLUME  | \$7,897,500 | \$4,356,400 | 81.3%    |  |
|               | AVERAGE PRICE | \$564,107   | \$544,550   | 3.6%     |  |
|               | AVERAGE DOM   | 59          | 37          | 59.5%    |  |

#### Monthly Sales



#### Monthly Total Sales Volume



# COMPASS



Compass makes no representations or warranties, express or implied, with respect to future market conditions or prices of residential product at the time the subject property or any competitive property is complete and ready for occupancy or with respect to any report, study, finding, recommendation or other information provided by Compass herein. Moreover, no warranty, express or implied, is made or should be assumed regarding the accuracy, adequacy, completeness, legality, reliability, merchantability or fitness for a particular purpose of any information, in part or whole, contained herein. All material is presented with the understanding that Compass shall not be deemed to provide legal, accounting or other professional services. This i