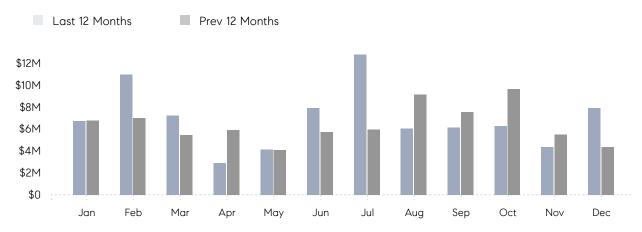

December 2022

## Wading River Market Insights

### Wading River

SUFFOLK, DECEMBER 2022

#### **Property Statistics**

|               |               | Dec 2022    | Dec 2021    | % Change |  |
|---------------|---------------|-------------|-------------|----------|--|
| Single-Family | # OF SALES    | 14          | 8           | 75.0%    |  |
|               | SALES VOLUME  | \$7,897,500 | \$4,356,400 | 81.3%    |  |
|               | AVERAGE PRICE | \$564,107   | \$544,550   | 3.6%     |  |
|               | AVERAGE DOM   | 59          | 37          | 59.5%    |  |

#### Monthly Sales



#### Monthly Total Sales Volume



# COMPASS



Compass makes no representations or warranties, express or implied, with respect to future market conditions or prices of residential product at the time the subject property or any competitive property is complete and ready for occupancy or with respect to any report, study, finding, recommendation or other information provided by Compass herein. Moreover, no warranty, express or implied, is made or should be assumed regarding the accuracy, adequacy, completeness, legality, reliability, merchantability or fitness for a particular purpose of any information, in part or whole, contained herein. All material is presented with the understanding that Compass shall not be deemed to provide legal, accounting or other professional services. This is not intended to solicit the purch