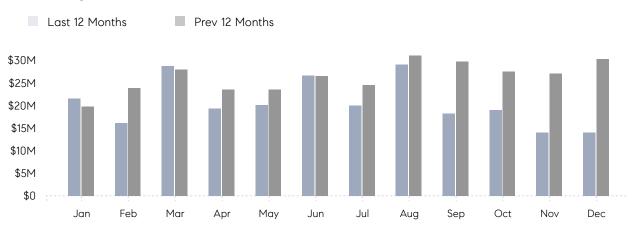

### Monthly Total Sales Volume

## **Property Statistics**

|               |               | Dec 2022     | Dec 2021     | % Change |  |
|---------------|---------------|--------------|--------------|----------|--|
| Single-Family | # OF SALES    | 22           | 49           | -55.1%   |  |
|               | SALES VOLUME  | \$14,071,000 | \$30,299,900 | -53.6%   |  |
|               | AVERAGE PRICE | \$639,591    | \$618,365    | 3.4%     |  |
|               | AVERAGE DOM   | 56           | 51           | 9.8%     |  |