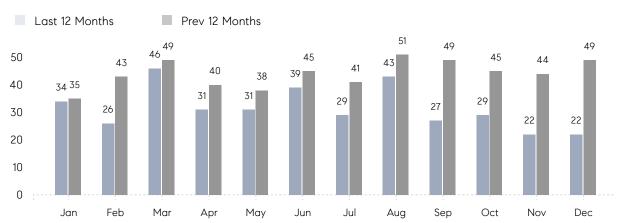

### Monthly Sales

## **Property Statistics**

|               |               | Dec 2022     | Dec 2021     | % Change |  |
|---------------|---------------|--------------|--------------|----------|--|
| Single-Family | # OF SALES    | 22           | 49           | -55.1%   |  |
|               | SALES VOLUME  | \$14,071,000 | \$30,299,900 | -53.6%   |  |
|               | AVERAGE PRICE | \$639,591    | \$618,365    | 3.4%     |  |
|               | AVERAGE DOM   | 56           | 51           | 9.8%     |  |