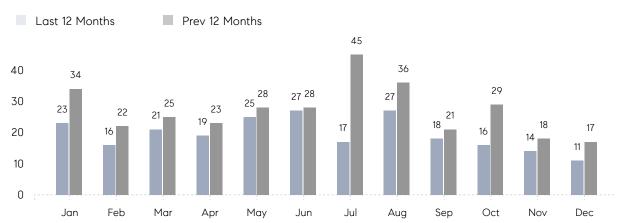

December 2022

# Syosset Market Insights

# Syosset

NASSAU, DECEMBER 2022

## **Property Statistics**

|               |               | Dec 2022    | Dec 2021     | % Change |   |
|---------------|---------------|-------------|--------------|----------|---|
| Single-Family | # OF SALES    | 11          | 17           | -35.3%   | _ |
|               | SALES VOLUME  | \$9,217,000 | \$16,774,500 | -45.1%   |   |
|               | AVERAGE PRICE | \$837,909   | \$986,735    | -15.1%   |   |
|               | AVERAGE DOM   | 52          | 95           | -45.3%   |   |

### Monthly Sales



### Monthly Total Sales Volume



# COMPASS



Compass makes no representations or warranties, express or implied, with respect to future market conditions or prices of residential product at the time the subject property or any competitive property is complete and ready for occupancy or with respect to any report, study, finding, recommendation or other information provided by Compass herein. Moreover, no warranty, express or implied, is made or should be assumed regarding the accuracy, adequacy, completeness, legality, reliability, merchantability or fitness for a particular purpose of any information, in part or whole, contained herein. All material is presented with the understanding that Compass shall not be deemed to provide legal, accounting or other professional services. This is