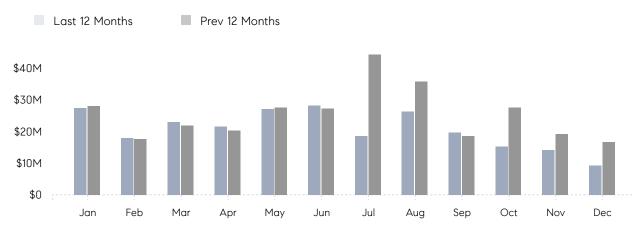

December 2022

# Syosset Market Insights

# Syosset

NASSAU, DECEMBER 2022

## **Property Statistics**

|               |               | Dec 2022    | Dec 2021     | % Change |   |
|---------------|---------------|-------------|--------------|----------|---|
| Single-Family | # OF SALES    | 11          | 17           | -35.3%   | _ |
|               | SALES VOLUME  | \$9,217,000 | \$16,774,500 | -45.1%   |   |
|               | AVERAGE PRICE | \$837,909   | \$986,735    | -15.1%   |   |
|               | AVERAGE DOM   | 52          | 95           | -45.3%   |   |

### Monthly Sales



### Monthly Total Sales Volume



# COMPASS



Compass makes no representations or warranties, express or implied, with respect to future market conditions or prices of residential product at the time the subject property or any competitive property is complete and ready for occupancy or with respect to any report, study, finding, recommendation or other information provided by Compass herein. Moreover, no warranty, express or implied, is made or should be assumed regarding the accuracy, adequacy, completeness, legality, reliability, merchantability or fitness for a particular purpose of any information, in part or whole, contained herein. All material is presented with the understanding that Compass shall not be deemed to provide legal, accounting or other professional services. This is not intended to solicit the purch