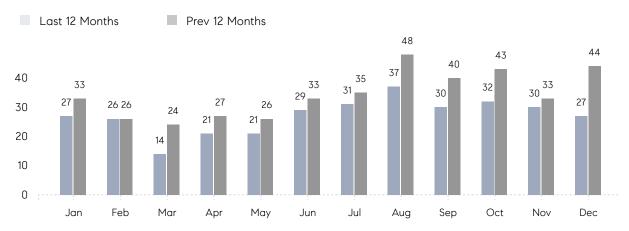

December 2022

# Smithtown Market Insights

## Smithtown

SUFFOLK, DECEMBER 2022

### **Property Statistics**

|               |               | Dec 2022     | Dec 2021     | % Change |  |
|---------------|---------------|--------------|--------------|----------|--|
| Single-Family | # OF SALES    | 27           | 44           | -38.6%   |  |
|               | SALES VOLUME  | \$17,656,999 | \$31,179,250 | -43.4%   |  |
|               | AVERAGE PRICE | \$653,963    | \$708,619    | -7.7%    |  |
|               | AVERAGE DOM   | 32           | 35           | -8.6%    |  |

### Monthly Sales



### Monthly Total Sales Volume



# COMPASS



Compass makes no representations or warranties, express or implied, with respect to future market conditions or prices of residential product at the time the subject property or any competitive property is complete and ready for occupancy or with respect to any report, study, finding, recommendation or other information provided by Compass herein. Moreover, no warranty, express or implied, is made or should be assumed regarding the accuracy, adequacy, completeness, legality, reliability, merchantability or fitness for a particular purpose of any information, in part or whole, contained herein. All material is presented with the understanding that Compass shall not be deemed to provide legal, accounting or other professional services. This is