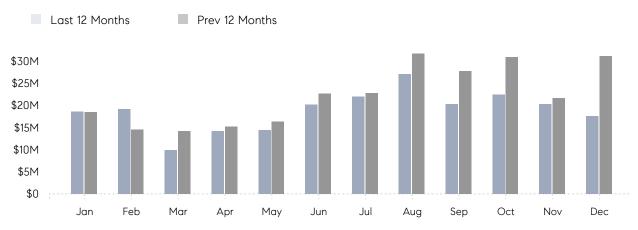

December 2022

# Smithtown Market Insights

## Smithtown

SUFFOLK, DECEMBER 2022

### **Property Statistics**

|               |               | Dec 2022     | Dec 2021     | % Change |  |
|---------------|---------------|--------------|--------------|----------|--|
| Single-Family | # OF SALES    | 27           | 44           | -38.6%   |  |
|               | SALES VOLUME  | \$17,656,999 | \$31,179,250 | -43.4%   |  |
|               | AVERAGE PRICE | \$653,963    | \$708,619    | -7.7%    |  |
|               | AVERAGE DOM   | 32           | 35           | -8.6%    |  |

### Monthly Sales



### Monthly Total Sales Volume



# COMPASS



Compass makes no representations or warranties, express or implied, with respect to future market conditions or prices of residential product at the time the subject property or any competitive property is complete and ready for occupancy or with respect to any report, study, finding, recommendation or other information provided by Compass herein. Moreover, no warranty, express or implied, is made or should be assumed regarding the accuracy, adequacy, completeness, legality, reliability, merchantability or fitness for a particular purpose of any information, in part or whole, contained herein. All material is presented with the understanding that Compass shall not be deemed to provide legal, accounting or other professional services. This is not intended to solicit the purch