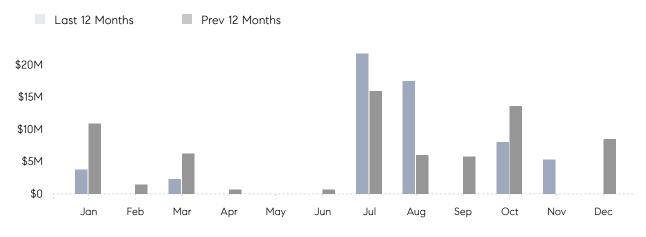

December 2022

# Shelter Island Market Insights

## Shelter Island

NORTH FORK, DECEMBER 2022

### **Property Statistics**

|               |               | Dec 2022 | Dec 2021    | % Change |
|---------------|---------------|----------|-------------|----------|
| Single-Family | # OF SALES    | 0        | 3           | 0.0%     |
|               | SALES VOLUME  | \$0      | \$8,440,000 | -        |
|               | AVERAGE PRICE | \$0      | \$2,813,333 | -        |
|               | AVERAGE DOM   | 0        | 112         | -        |

### Monthly Sales



### Monthly Total Sales Volume



# COMPASS



Compass makes no representations or warranties, express or implied, with respect to future market conditions or prices of residential product at the time the subject property or any competitive property is complete and ready for occupancy or with respect to any report, study, finding, recommendation or other information provided by Compass herein. Moreover, no warranty, express or implied, is made or should be assumed regarding the accuracy, adequacy, completeness, legality, reliability, merchantability or fitness for a particular purpose of any information, in part or whole, contained herein. All material is presented with the understanding that Compass shall not be deemed to provide legal, accounting or other professional services. This is not intended to solicit the purch