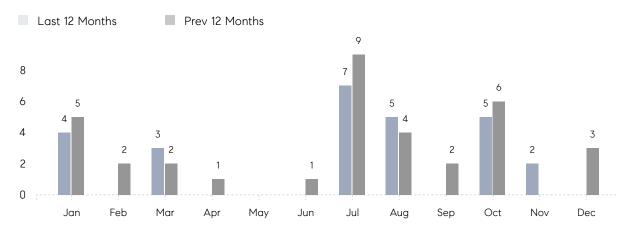

December 2022

# Shelter Island Market Insights

## Shelter Island

NORTH FORK, DECEMBER 2022

### **Property Statistics**

|               |               | Dec 2022 | Dec 2021    | % Change |
|---------------|---------------|----------|-------------|----------|
| Single-Family | # OF SALES    | 0        | 3           | 0.0%     |
|               | SALES VOLUME  | \$0      | \$8,440,000 | -        |
|               | AVERAGE PRICE | \$0      | \$2,813,333 | -        |
|               | AVERAGE DOM   | 0        | 112         | -        |

### Monthly Sales



### Monthly Total Sales Volume



# COMPASS



Compass makes no representations or warranties, express or implied, with respect to future market conditions or prices of residential product at the time the subject property or any competitive property is complete and ready for occupancy or with respect to any report, study, finding, recommendation or other information provided by Compass herein. Moreover, no warranty, express or implied, is made or should be assumed regarding the accuracy, adequacy, completeness, legality, reliability, merchantability or fitness for a particular purpose of any information, in part or whole, contained herein. All material is presented with the understanding that Compass shall not be deemed to provide legal, accounting or other professional services. This is