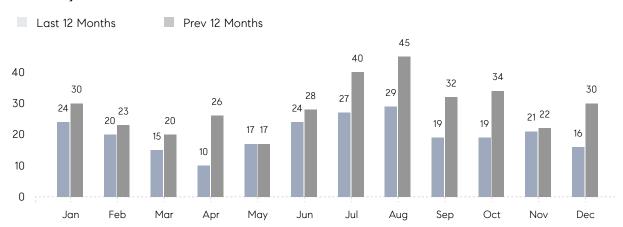

### Monthly Sales

### **Property Statistics**

|               |               | Dec 2022     | Dec 2021     | % Change |  |
|---------------|---------------|--------------|--------------|----------|--|
| Single-Family | # OF SALES    | 16           | 30           | -46.7%   |  |
|               | SALES VOLUME  | \$16,134,501 | \$19,382,900 | -16.8%   |  |
|               | AVERAGE PRICE | \$1,008,406  | \$646,097    | 56.1%    |  |
|               | AVERAGE DOM   | 111          | 45           | 146.7%   |  |