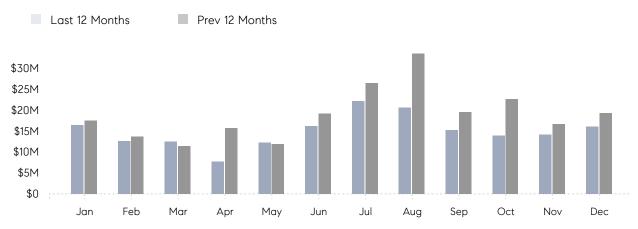

### Monthly Total Sales Volume

### **Property Statistics**

|               |               | Dec 2022     | Dec 2021     | % Change |  |
|---------------|---------------|--------------|--------------|----------|--|
| Single-Family | # OF SALES    | 16           | 30           | -46.7%   |  |
|               | SALES VOLUME  | \$16,134,501 | \$19,382,900 | -16.8%   |  |
|               | AVERAGE PRICE | \$1,008,406  | \$646,097    | 56.1%    |  |
|               | AVERAGE DOM   | 111          | 45           | 146.7%   |  |