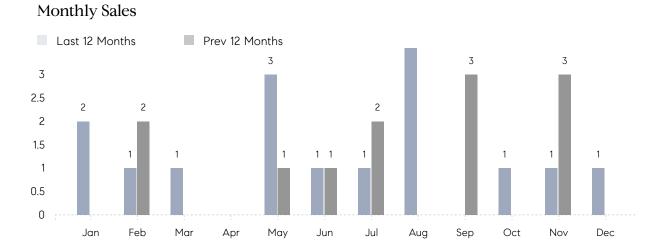

## **Property Statistics**

|               |               | Dec 2022  | Dec 2021 | % Change |  |
|---------------|---------------|-----------|----------|----------|--|
| Single-Family | # OF SALES    | 1         | 0        | 0.0%     |  |
|               | SALES VOLUME  | \$905,000 | \$0      | -        |  |
|               | AVERAGE PRICE | \$905,000 | \$0      | -        |  |
|               | AVERAGE DOM   | 23        | 0        | -        |  |