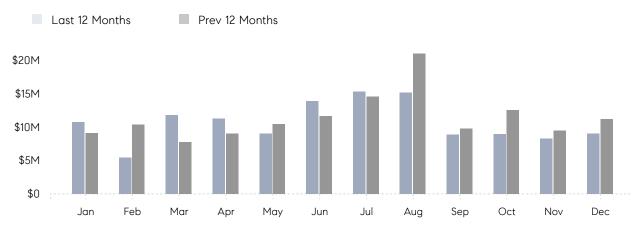

December 2022

# Seaford Market Insights

## Seaford

NASSAU, DECEMBER 2022

### **Property Statistics**

|               |               | Dec 2022    | Dec 2021     | % Change |  |
|---------------|---------------|-------------|--------------|----------|--|
| Single-Family | # OF SALES    | 14          | 19           | -26.3%   |  |
|               | SALES VOLUME  | \$9,022,000 | \$11,238,000 | -19.7%   |  |
|               | AVERAGE PRICE | \$644,429   | \$591,474    | 9.0%     |  |
|               | AVERAGE DOM   | 34          | 38           | -10.5%   |  |

### Monthly Sales



### Monthly Total Sales Volume



# COMPASS



Compass makes no representations or warranties, express or implied, with respect to future market conditions or prices of residential product at the time the subject property or any competitive property is complete and ready for occupancy or with respect to any report, study, finding, recommendation or other information provided by Compass herein. Moreover, no warranty, express or implied, is made or should be assumed regarding the accuracy, adequacy, completeness, legality, reliability, merchantability or fitness for a particular purpose of any information, in part or whole, contained herein. All material is presented with the understanding that Compass shall not be deemed to provide legal, accounting or other professional services. This is not intended to solicit the purch