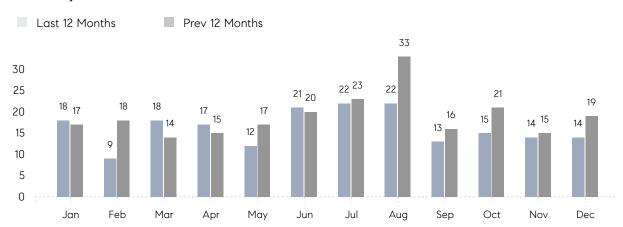

December 2022

# Seaford Market Insights

## Seaford

NASSAU, DECEMBER 2022

### **Property Statistics**

|               |               | Dec 2022    | Dec 2021     | % Change |  |
|---------------|---------------|-------------|--------------|----------|--|
| Single-Family | # OF SALES    | 14          | 19           | -26.3%   |  |
|               | SALES VOLUME  | \$9,022,000 | \$11,238,000 | -19.7%   |  |
|               | AVERAGE PRICE | \$644,429   | \$591,474    | 9.0%     |  |
|               | AVERAGE DOM   | 34          | 38           | -10.5%   |  |

### Monthly Sales



### Monthly Total Sales Volume



# COMPASS



Compass makes no representations or warranties, express or implied, with respect to future market conditions or prices of residential product at the time the subject property or any competitive property is complete and ready for occupancy or with respect to any report, study, finding, recommendation or other information provided by Compass herein. Moreover, no warranty, express or implied, is made or should be assumed regarding the accuracy, adequacy, completeness, legality, reliability, merchantability or fitness for a particular purpose of any information, in part or whole, contained herein. All material is presented with the understanding that Compass shall not be deemed to provide legal, accounting or other professional services. This is