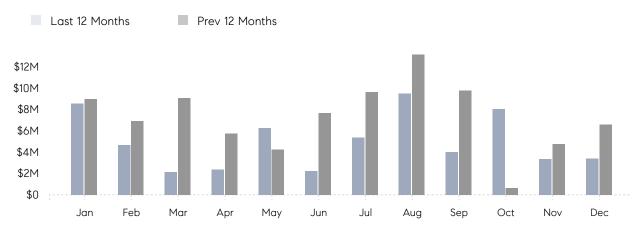

December 2022

# Sea Cliff Market Insights

## Sea Cliff

NASSAU, DECEMBER 2022

### **Property Statistics**

|               |               | Dec 2022    | Dec 2021    | % Change |  |
|---------------|---------------|-------------|-------------|----------|--|
| Single-Family | # OF SALES    | 3           | 6           | -50.0%   |  |
|               | SALES VOLUME  | \$3,385,000 | \$6,567,000 | -48.5%   |  |
|               | AVERAGE PRICE | \$1,128,333 | \$1,094,500 | 3.1%     |  |
|               | AVERAGE DOM   | 105         | 174         | -39.7%   |  |

### Monthly Sales



### Monthly Total Sales Volume



# COMPASS



Compass makes no representations or warranties, express or implied, with respect to future market conditions or prices of residential product at the time the subject property or any competitive property is complete and ready for occupancy or with respect to any report, study, finding, recommendation or other information provided by Compass herein. Moreover, no warranty, express or implied, is made or should be assumed regarding the accuracy, adequacy, completeness, legality, reliability, merchantability or fitness for a particular purpose of any information, in part or whole, contained herein. All material is presented with the understanding that Compass shall not be deemed to provide legal, accounting or other professional services. This is not intended to solicit the purch