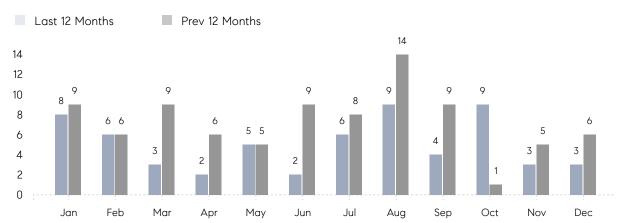

December 2022

# Sea Cliff Market Insights

## Sea Cliff

NASSAU, DECEMBER 2022

### **Property Statistics**

|               |               | Dec 2022    | Dec 2021    | % Change |  |
|---------------|---------------|-------------|-------------|----------|--|
| Single-Family | # OF SALES    | 3           | 6           | -50.0%   |  |
|               | SALES VOLUME  | \$3,385,000 | \$6,567,000 | -48.5%   |  |
|               | AVERAGE PRICE | \$1,128,333 | \$1,094,500 | 3.1%     |  |
|               | AVERAGE DOM   | 105         | 174         | -39.7%   |  |

### Monthly Sales



### Monthly Total Sales Volume



# COMPASS



Compass makes no representations or warranties, express or implied, with respect to future market conditions or prices of residential product at the time the subject property or any competitive property is complete and ready for occupancy or with respect to any report, study, finding, recommendation or other information provided by Compass herein. Moreover, no warranty, express or implied, is made or should be assumed regarding the accuracy, adequacy, completeness, legality, reliability, merchantability or fitness for a particular purpose of any information, in part or whole, contained herein. All material is presented with the understanding that Compass shall not be deemed to provide legal, accounting or other professional services. This is