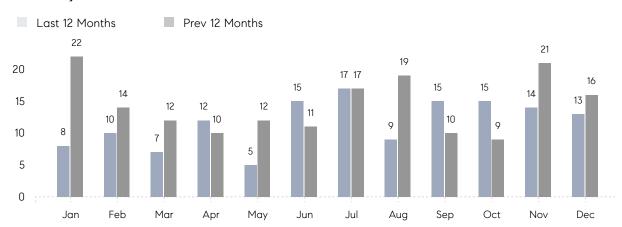

### Monthly Sales

## **Property Statistics**

|               |               | Dec 2022    | Dec 2021     | % Change |   |
|---------------|---------------|-------------|--------------|----------|---|
| Single-Family | # OF SALES    | 13          | 16           | -18.7%   | _ |
|               | SALES VOLUME  | \$8,352,500 | \$10,857,500 | -23.1%   |   |
|               | AVERAGE PRICE | \$642,500   | \$678,594    | -5.3%    |   |
|               | AVERAGE DOM   | 67          | 34           | 97.1%    |   |