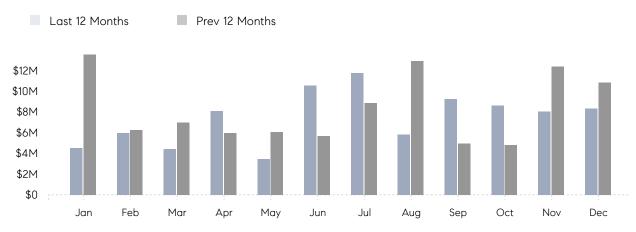

### Monthly Total Sales Volume

## **Property Statistics**

|               |               | Dec 2022    | Dec 2021     | % Change |   |
|---------------|---------------|-------------|--------------|----------|---|
| Single-Family | # OF SALES    | 13          | 16           | -18.7%   | _ |
|               | SALES VOLUME  | \$8,352,500 | \$10,857,500 | -23.1%   |   |
|               | AVERAGE PRICE | \$642,500   | \$678,594    | -5.3%    |   |
|               | AVERAGE DOM   | 67          | 34           | 97.1%    |   |