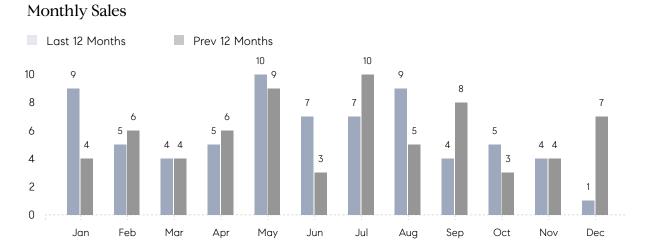

## **Property Statistics**

|               |               | Dec 2022    | Dec 2021     | % Change |
|---------------|---------------|-------------|--------------|----------|
| Single-Family | # OF SALES    | 1           | 7            | -85.7%   |
|               | SALES VOLUME  | \$1,745,000 | \$10,780,000 | -83.8%   |
|               | AVERAGE PRICE | \$1,745,000 | \$1,540,000  | 13.3%    |
|               | AVERAGE DOM   | 200         | 75           | 166.7%   |