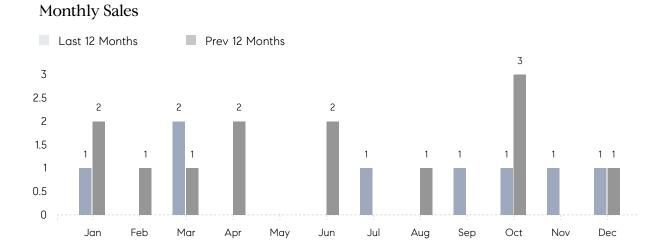

## **Property Statistics**

|               |               | Dec 2022    | Dec 2021    | % Change |
|---------------|---------------|-------------|-------------|----------|
| Single-Family | # OF SALES    | 1           | 1           | 0.0%     |
|               | SALES VOLUME  | \$2,050,000 | \$3,100,000 | -33.9%   |
|               | AVERAGE PRICE | \$2,050,000 | \$3,100,000 | -33.9%   |
|               | AVERAGE DOM   | 186         | 231         | -19.5%   |