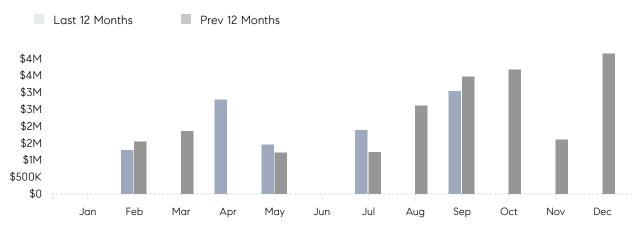

December 2022

# Roslyn Estates Market Insights

# Roslyn Estates

NASSAU, DECEMBER 2022

## **Property Statistics**

|               |               | Dec 2022 | Dec 2021    | % Change |  |
|---------------|---------------|----------|-------------|----------|--|
| Single-Family | # OF SALES    | 0        | 2           | 0.0%     |  |
|               | SALES VOLUME  | \$0      | \$4,150,000 | -        |  |
|               | AVERAGE PRICE | \$0      | \$2,075,000 | -        |  |
|               | AVERAGE DOM   | 0        | 295         | -        |  |

### Monthly Sales



### Monthly Total Sales Volume



# COMPASS



Compass makes no representations or warranties, express or implied, with respect to future market conditions or prices of residential product at the time the subject property or any competitive property is complete and ready for occupancy or with respect to any report, study, finding, recommendation or other information provided by Compass herein. Moreover, no warranty, express or implied, is made or should be assumed regarding the accuracy, adequacy, completeness, legality, reliability, merchantability or fitness for a particular purpose of any information, in part or whole, contained herein. All material is presented with the understanding that Compass shall not be deemed to provide legal, accounting or other professional services. This is not intended to solicit the purch