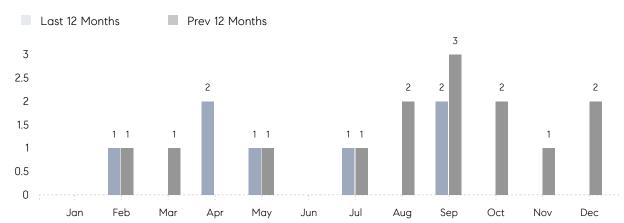

December 2022

# Roslyn Estates Market Insights

# Roslyn Estates

NASSAU, DECEMBER 2022

## **Property Statistics**

|               |               | Dec 2022 | Dec 2021    | % Change |  |
|---------------|---------------|----------|-------------|----------|--|
| Single-Family | # OF SALES    | 0        | 2           | 0.0%     |  |
|               | SALES VOLUME  | \$0      | \$4,150,000 | -        |  |
|               | AVERAGE PRICE | \$0      | \$2,075,000 | -        |  |
|               | AVERAGE DOM   | 0        | 295         | -        |  |

### Monthly Sales



### Monthly Total Sales Volume



# COMPASS



Compass makes no representations or warranties, express or implied, with respect to future market conditions or prices of residential product at the time the subject property or any competitive property is complete and ready for occupancy or with respect to any report, study, finding, recommendation or other information provided by Compass herein. Moreover, no warranty, express or implied, is made or should be assumed regarding the accuracy, adequacy, completeness, legality, reliability, merchantability or fitness for a particular purpose of any information, in part or whole, contained herein. All material is presented with the understanding that Compass shall not be deemed to provide legal, accounting or other professional services. This is