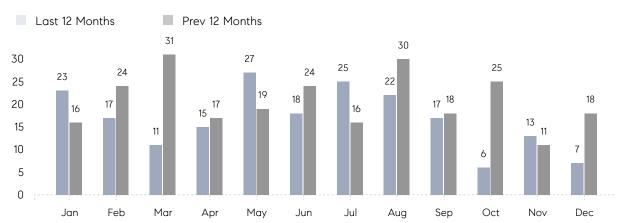

December 2022

# Rockville Centre Market Insights

## Rockville Centre

NASSAU, DECEMBER 2022

### **Property Statistics**

|               |               | Dec 2022    | Dec 2021     | % Change |  |
|---------------|---------------|-------------|--------------|----------|--|
| Single-Family | # OF SALES    | 7           | 18           | -61.1%   |  |
|               | SALES VOLUME  | \$5,529,000 | \$14,731,500 | -62.5%   |  |
|               | AVERAGE PRICE | \$789,857   | \$818,417    | -3.5%    |  |
|               | AVERAGE DOM   | 51          | 48           | 6.3%     |  |

### Monthly Sales



### Monthly Total Sales Volume



# COMPASS



Compass makes no representations or warranties, express or implied, with respect to future market conditions or prices of residential product at the time the subject property or any competitive property is complete and ready for occupancy or with respect to any report, study, finding, recommendation or other information provided by Compass herein. Moreover, no warranty, express or implied, is made or should be assumed regarding the accuracy, adequacy, completeness, legality, reliability, merchantability or fitness for a particular purpose of any information, in part or whole, contained herein. All material is presented with the understanding that Compass shall not be deemed to provide legal, accounting or other professional services. This is