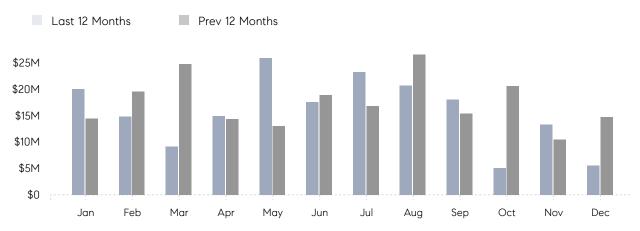

December 2022

# Rockville Centre Market Insights

## Rockville Centre

NASSAU, DECEMBER 2022

### **Property Statistics**

|               |               | Dec 2022    | Dec 2021     | % Change |  |
|---------------|---------------|-------------|--------------|----------|--|
| Single-Family | # OF SALES    | 7           | 18           | -61.1%   |  |
|               | SALES VOLUME  | \$5,529,000 | \$14,731,500 | -62.5%   |  |
|               | AVERAGE PRICE | \$789,857   | \$818,417    | -3.5%    |  |
|               | AVERAGE DOM   | 51          | 48           | 6.3%     |  |

### Monthly Sales



### Monthly Total Sales Volume



# COMPASS



Compass makes no representations or warranties, express or implied, with respect to future market conditions or prices of residential product at the time the subject property or any competitive property is complete and ready for occupancy or with respect to any report, study, finding, recommendation or other information provided by Compass herein. Moreover, no warranty, express or implied, is made or should be assumed regarding the accuracy, adequacy, completeness, legality, reliability, merchantability or fitness for a particular purpose of any information, in part or whole, contained herein. All material is presented with the understanding that Compass shall not be deemed to provide legal, accounting or other professional services. This is not intended to solicit the purch