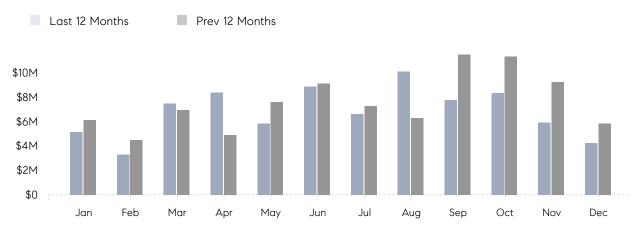

December 2022

# Riverhead Market Insights

## Riverhead

SUFFOLK, DECEMBER 2022

### **Property Statistics**

|               |               | Dec 2022    | Dec 2021    | % Change |  |
|---------------|---------------|-------------|-------------|----------|--|
| Single-Family | # OF SALES    | 7           | 17          | -58.8%   |  |
|               | SALES VOLUME  | \$4,251,000 | \$5,832,500 | -27.1%   |  |
|               | AVERAGE PRICE | \$607,286   | \$343,088   | 77.0%    |  |
|               | AVERAGE DOM   | 44          | 74          | -40.5%   |  |

### Monthly Sales



### Monthly Total Sales Volume



# COMPASS



Compass makes no representations or warranties, express or implied, with respect to future market conditions or prices of residential product at the time the subject property or any competitive property is complete and ready for occupancy or with respect to any report, study, finding, recommendation or other information provided by Compass herein. Moreover, no warranty, express or implied, is made or should be assumed regarding the accuracy, adequacy, completeness, legality, reliability, merchantability or fitness for a particular purpose of any information, in part or whole, contained herein. All material is presented with the understanding that Compass shall not be deemed to provide legal, accounting or other professional services. This is not intended to solicit the purch