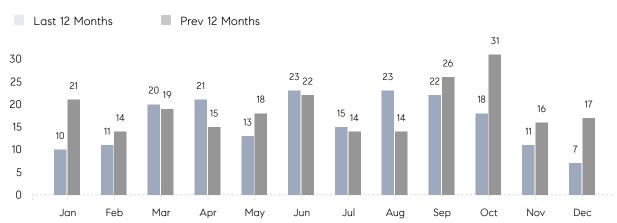

December 2022

# Riverhead Market Insights

## Riverhead

SUFFOLK, DECEMBER 2022

### **Property Statistics**

|               |               | Dec 2022    | Dec 2021    | % Change |  |
|---------------|---------------|-------------|-------------|----------|--|
| Single-Family | # OF SALES    | 7           | 17          | -58.8%   |  |
|               | SALES VOLUME  | \$4,251,000 | \$5,832,500 | -27.1%   |  |
|               | AVERAGE PRICE | \$607,286   | \$343,088   | 77.0%    |  |
|               | AVERAGE DOM   | 44          | 74          | -40.5%   |  |

### Monthly Sales



### Monthly Total Sales Volume



# COMPASS



Compass makes no representations or warranties, express or implied, with respect to future market conditions or prices of residential product at the time the subject property or any competitive property is complete and ready for occupancy or with respect to any report, study, finding, recommendation or other information provided by Compass herein. Moreover, no warranty, express or implied, is made or should be assumed regarding the accuracy, adequacy, completeness, legality, reliability, merchantability or fitness for a particular purpose of any information, in part or whole, contained herein. All material is presented with the understanding that Compass shall not be deemed to provide legal, accounting or other professional services. This is