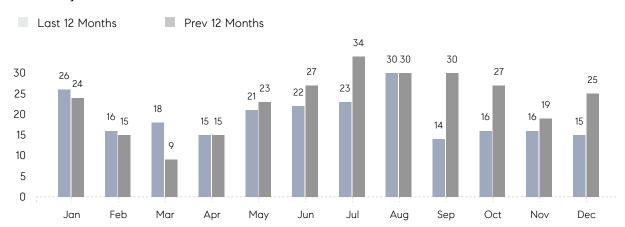

December 2022

# Port Washington Market Insights

# Port Washington

NASSAU, DECEMBER 2022

## **Property Statistics**

|               |               | Dec 2022     | Dec 2021     | % Change |  |
|---------------|---------------|--------------|--------------|----------|--|
| Single-Family | # OF SALES    | 15           | 25           | -40.0%   |  |
|               | SALES VOLUME  | \$17,922,500 | \$26,683,000 | -32.8%   |  |
|               | AVERAGE PRICE | \$1,194,833  | \$1,067,320  | 11.9%    |  |
|               | AVERAGE DOM   | 49           | 62           | -21.0%   |  |

### Monthly Sales



### Monthly Total Sales Volume



# COMPASS



Compass makes no representations or warranties, express or implied, with respect to future market conditions or prices of residential product at the time the subject property or any competitive property is complete and ready for occupancy or with respect to any report, study, finding, recommendation or other information provided by Compass herein. Moreover, no warranty, express or implied, is made or should be assumed regarding the accuracy, adequacy, completeness, legality, reliability, merchantability or fitness for a particular purpose of any information, in part or whole, contained herein. All material is presented with the understanding that Compass shall not be deemed to provide legal, accounting or other professional services. This is