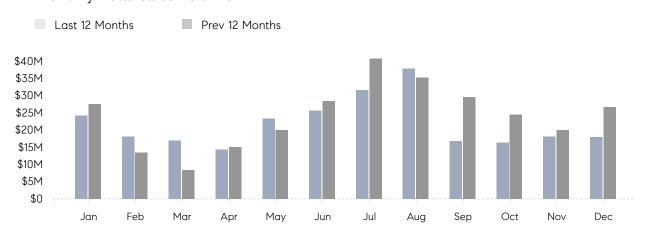

December 2022

# Port Washington Market Insights

# Port Washington

NASSAU, DECEMBER 2022

## **Property Statistics**

|               |               | Dec 2022     | Dec 2021     | % Change |  |
|---------------|---------------|--------------|--------------|----------|--|
| Single-Family | # OF SALES    | 15           | 25           | -40.0%   |  |
|               | SALES VOLUME  | \$17,922,500 | \$26,683,000 | -32.8%   |  |
|               | AVERAGE PRICE | \$1,194,833  | \$1,067,320  | 11.9%    |  |
|               | AVERAGE DOM   | 49           | 62           | -21.0%   |  |

### Monthly Sales



### Monthly Total Sales Volume



# COMPASS



Compass makes no representations or warranties, express or implied, with respect to future market conditions or prices of residential product at the time the subject property or any competitive property is complete and ready for occupancy or with respect to any report, study, finding, recommendation or other information provided by Compass herein. Moreover, no warranty, express or implied, is made or should be assumed regarding the accuracy, adequacy, completeness, legality, reliability, merchantability or fitness for a particular purpose of any information, in part or whole, contained herein. All material is presented with the understanding that Compass shall not be deemed to provide legal, accounting or other professional services. This is not intended to solicit the purch