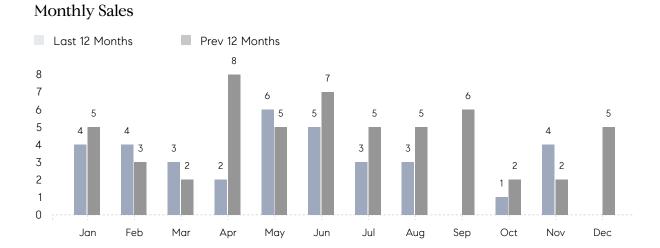

## **Property Statistics**

|               |               | Dec 2022 | Dec 2021    | % Change |
|---------------|---------------|----------|-------------|----------|
| Single-Family | # OF SALES    | 0        | 5           | 0.0%     |
|               | SALES VOLUME  | \$0      | \$5,655,000 | -        |
|               | AVERAGE PRICE | \$0      | \$1,131,000 | -        |
|               | AVERAGE DOM   | 0        | 63          | -        |