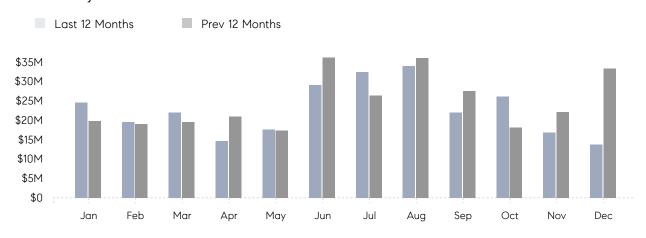

### Monthly Total Sales Volume

### **Property Statistics**

|               |               | Dec 2022     | Dec 2021     | % Change |   |
|---------------|---------------|--------------|--------------|----------|---|
| Single-Family | # OF SALES    | 18           | 44           | -59.1%   | _ |
|               | SALES VOLUME  | \$13,799,580 | \$33,276,688 | -58.5%   |   |
|               | AVERAGE PRICE | \$766,643    | \$756,288    | 1.4%     |   |
|               | AVERAGE DOM   | 33           | 42           | -21.4%   |   |