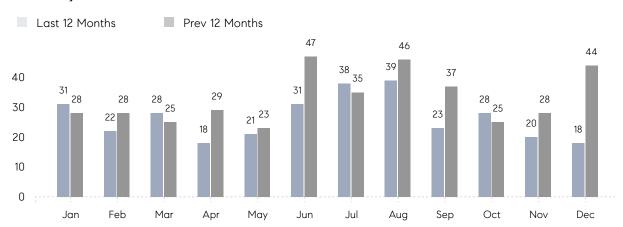

### Monthly Sales

### **Property Statistics**

|               |               | Dec 2022     | Dec 2021     | % Change |   |
|---------------|---------------|--------------|--------------|----------|---|
| Single-Family | # OF SALES    | 18           | 44           | -59.1%   | _ |
|               | SALES VOLUME  | \$13,799,580 | \$33,276,688 | -58.5%   |   |
|               | AVERAGE PRICE | \$766,643    | \$756,288    | 1.4%     |   |
|               | AVERAGE DOM   | 33           | 42           | -21.4%   |   |