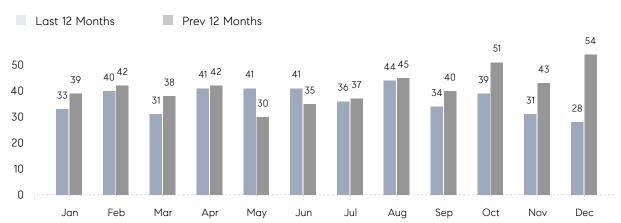

### Monthly Sales

## **Property Statistics**

|               |               | Dec 2022     | Dec 2021     | % Change |  |
|---------------|---------------|--------------|--------------|----------|--|
| Single-Family | # OF SALES    | 28           | 54           | -48.1%   |  |
|               | SALES VOLUME  | \$13,110,489 | \$26,403,700 | -50.3%   |  |
|               | AVERAGE PRICE | \$468,232    | \$488,957    | -4.2%    |  |
|               | AVERAGE DOM   | 68           | 43           | 58.1%    |  |