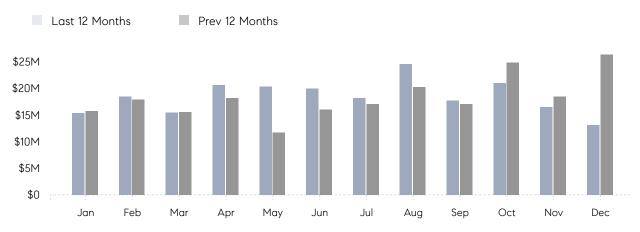

### Monthly Total Sales Volume

## **Property Statistics**

|               |               | Dec 2022     | Dec 2021     | % Change |  |
|---------------|---------------|--------------|--------------|----------|--|
| Single-Family | # OF SALES    | 28           | 54           | -48.1%   |  |
|               | SALES VOLUME  | \$13,110,489 | \$26,403,700 | -50.3%   |  |
|               | AVERAGE PRICE | \$468,232    | \$488,957    | -4.2%    |  |
|               | AVERAGE DOM   | 68           | 43           | 58.1%    |  |