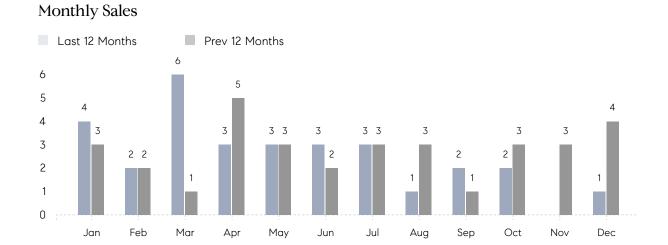

## **Property Statistics**

|               |               | Dec 2022    | Dec 2021    | % Change |
|---------------|---------------|-------------|-------------|----------|
| Single-Family | # OF SALES    | 1           | 4           | -75.0%   |
|               | SALES VOLUME  | \$2,125,000 | \$7,575,000 | -71.9%   |
|               | AVERAGE PRICE | \$2,125,000 | \$1,893,750 | 12.2%    |
|               | AVERAGE DOM   | 123         | 102         | 20.6%    |