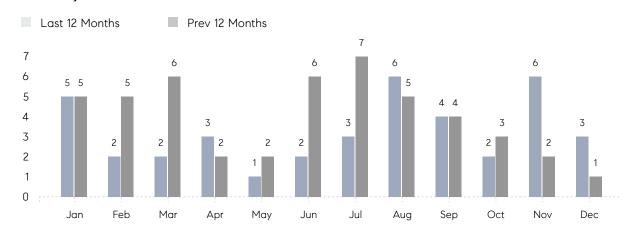

December 2022

# Old Westbury Market Insights

# Old Westbury

NASSAU, DECEMBER 2022

## **Property Statistics**

|               |               | Dec 2022    | Dec 2021     | % Change |   |
|---------------|---------------|-------------|--------------|----------|---|
| Single-Family | # OF SALES    | 3           | 1            | 200.0%   | _ |
|               | SALES VOLUME  | \$6,390,000 | \$18,000,000 | -64.5%   |   |
|               | AVERAGE PRICE | \$2,130,000 | \$18,000,000 | -88.2%   |   |
|               | AVERAGE DOM   | 15          | 441          | -96.6%   |   |

### Monthly Sales



### Monthly Total Sales Volume



# COMPASS



Compass makes no representations or warranties, express or implied, with respect to future market conditions or prices of residential product at the time the subject property or any competitive property is complete and ready for occupancy or with respect to any report, study, finding, recommendation or other information provided by Compass herein. Moreover, no warranty, express or implied, is made or should be assumed regarding the accuracy, adequacy, completeness, legality, reliability, merchantability or fitness for a particular purpose of any information, in part or whole, contained herein. All material is presented with the understanding that Compass shall not be deemed to provide legal, accounting or other professional services. This is