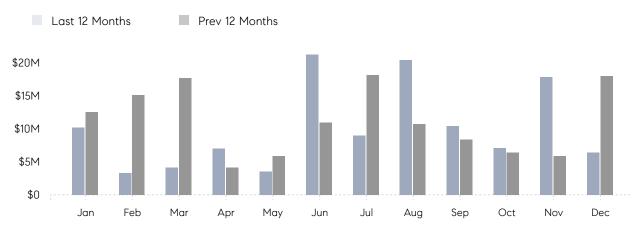

December 2022

# Old Westbury Market Insights

# Old Westbury

NASSAU, DECEMBER 2022

## **Property Statistics**

|               |               | Dec 2022    | Dec 2021     | % Change |   |
|---------------|---------------|-------------|--------------|----------|---|
| Single-Family | # OF SALES    | 3           | 1            | 200.0%   | _ |
|               | SALES VOLUME  | \$6,390,000 | \$18,000,000 | -64.5%   |   |
|               | AVERAGE PRICE | \$2,130,000 | \$18,000,000 | -88.2%   |   |
|               | AVERAGE DOM   | 15          | 441          | -96.6%   |   |

### Monthly Sales



### Monthly Total Sales Volume



# COMPASS



Compass makes no representations or warranties, express or implied, with respect to future market conditions or prices of residential product at the time the subject property or any competitive property is complete and ready for occupancy or with respect to any report, study, finding, recommendation or other information provided by Compass herein. Moreover, no warranty, express or implied, is made or should be assumed regarding the accuracy, adequacy, completeness, legality, reliability, merchantability or fitness for a particular purpose of any information, in part or whole, contained herein. All material is presented with the understanding that Compass shall not be deemed to provide legal, accounting or other professional services. This is not intended to solicit the purch