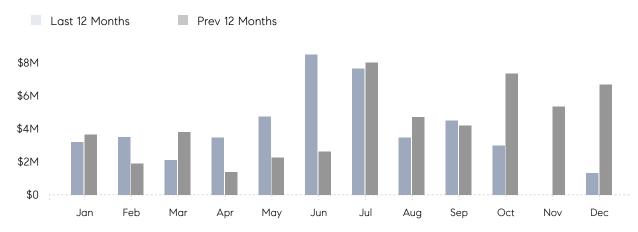

December 2022

# Old Bethpage Market Insights

# Old Bethpage

NASSAU, DECEMBER 2022

## **Property Statistics**

|               |               | Dec 2022    | Dec 2021    | % Change |  |
|---------------|---------------|-------------|-------------|----------|--|
| Single-Family | # OF SALES    | 2           | 7           | -71.4%   |  |
|               | SALES VOLUME  | \$1,305,000 | \$6,685,000 | -80.5%   |  |
|               | AVERAGE PRICE | \$652,500   | \$955,000   | -31.7%   |  |
|               | AVERAGE DOM   | 23          | 30          | -23.3%   |  |

### Monthly Sales



### Monthly Total Sales Volume



# COMPASS



Compass makes no representations or warranties, express or implied, with respect to future market conditions or prices of residential product at the time the subject property or any competitive property is complete and ready for occupancy or with respect to any report, study, finding, recommendation or other information provided by Compass herein. Moreover, no warranty, express or implied, is made or should be assumed regarding the accuracy, adequacy, completeness, legality, reliability, merchantability or fitness for a particular purpose of any information, in part or whole, contained herein. All material is presented with the understanding that Compass shall not be deemed to provide legal, accounting or other professional services. This is not intended to solicit the purch