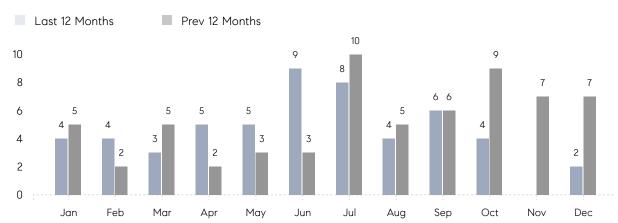

December 2022

# Old Bethpage Market Insights

# Old Bethpage

NASSAU, DECEMBER 2022

## **Property Statistics**

|               |               | Dec 2022    | Dec 2021    | % Change |  |
|---------------|---------------|-------------|-------------|----------|--|
| Single-Family | # OF SALES    | 2           | 7           | -71.4%   |  |
|               | SALES VOLUME  | \$1,305,000 | \$6,685,000 | -80.5%   |  |
|               | AVERAGE PRICE | \$652,500   | \$955,000   | -31.7%   |  |
|               | AVERAGE DOM   | 23          | 30          | -23.3%   |  |

### Monthly Sales



### Monthly Total Sales Volume



# COMPASS



Compass makes no representations or warranties, express or implied, with respect to future market conditions or prices of residential product at the time the subject property or any competitive property is complete and ready for occupancy or with respect to any report, study, finding, recommendation or other information provided by Compass herein. Moreover, no warranty, express or implied, is made or should be assumed regarding the accuracy, adequacy, completeness, legality, reliability, merchantability or fitness for a particular purpose of any information, in part or whole, contained herein. All material is presented with the understanding that Compass shall not be deemed to provide legal, accounting or other professional services. This is