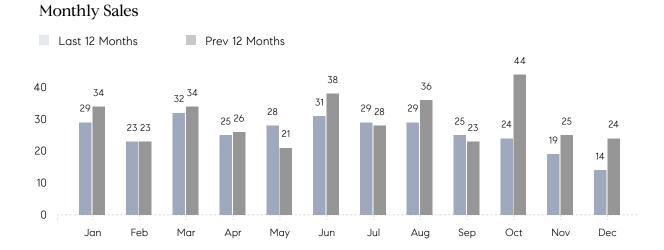

## **Property Statistics**

|               |               | Dec 2022    | Dec 2021     | % Change |
|---------------|---------------|-------------|--------------|----------|
| Single-Family | # OF SALES    | 14          | 24           | -41.7%   |
|               | SALES VOLUME  | \$9,508,000 | \$15,934,999 | -40.3%   |
|               | AVERAGE PRICE | \$679,143   | \$663,958    | 2.3%     |
|               | AVERAGE DOM   | 97          | 55           | 76.4%    |