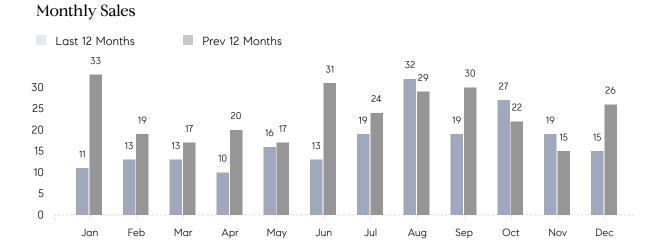

## **Property Statistics**

|               |               | Dec 2022     | Dec 2021     | % Change |
|---------------|---------------|--------------|--------------|----------|
| Single-Family | # OF SALES    | 15           | 26           | -42.3%   |
|               | SALES VOLUME  | \$16,492,500 | \$28,299,250 | -41.7%   |
|               | AVERAGE PRICE | \$1,099,500  | \$1,088,433  | 1.0%     |
|               | AVERAGE DOM   | 47           | 78           | -39.7%   |