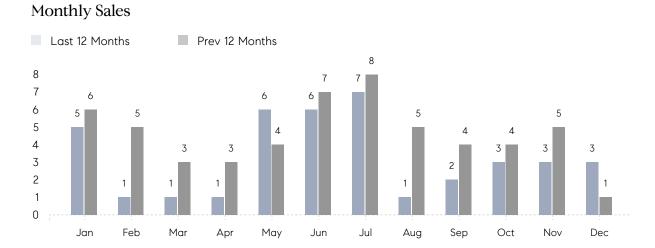

## **Property Statistics**

|               |               | Dec 2022    | Dec 2021  | % Change |  |
|---------------|---------------|-------------|-----------|----------|--|
| Single-Family | # OF SALES    | 3           | 1         | 200.0%   |  |
|               | SALES VOLUME  | \$2,829,000 | \$910,000 | 210.9%   |  |
|               | AVERAGE PRICE | \$943,000   | \$910,000 | 3.6%     |  |
|               | AVERAGE DOM   | 33          | 44        | -25.0%   |  |