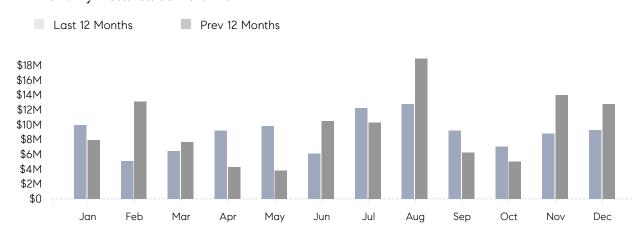

### Monthly Total Sales Volume

### **Property Statistics**

|               |               | Dec 2022    | Dec 2021     | % Change |
|---------------|---------------|-------------|--------------|----------|
| Single-Family | # OF SALES    | 14          | 19           | -26.3%   |
|               | SALES VOLUME  | \$9,267,000 | \$12,762,890 | -27.4%   |
|               | AVERAGE PRICE | \$661,929   | \$671,731    | -1.5%    |
|               | AVERAGE DOM   | 46          | 49           | -6.1%    |