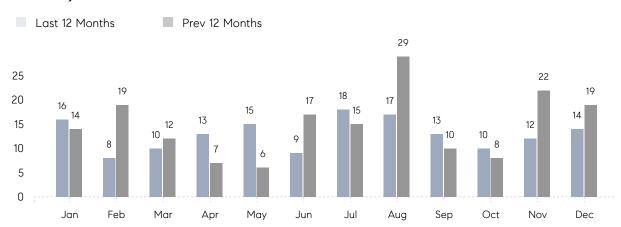

### Monthly Sales

### **Property Statistics**

|               |               | Dec 2022    | Dec 2021     | % Change |
|---------------|---------------|-------------|--------------|----------|
| Single-Family | # OF SALES    | 14          | 19           | -26.3%   |
|               | SALES VOLUME  | \$9,267,000 | \$12,762,890 | -27.4%   |
|               | AVERAGE PRICE | \$661,929   | \$671,731    | -1.5%    |
|               | AVERAGE DOM   | 46          | 49           | -6.1%    |