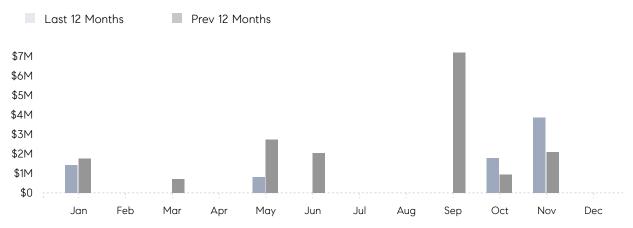

December 2022

# New Suffolk Market Insights

## New Suffolk

NORTH FORK, DECEMBER 2022

### **Property Statistics**

|               |               | Dec 2022 | Dec 2021 | % Change |  |
|---------------|---------------|----------|----------|----------|--|
| Single-Family | # OF SALES    | 0        | 0        | 0.0%     |  |
|               | SALES VOLUME  | \$0      | \$0      | -        |  |
|               | AVERAGE PRICE | \$0      | \$0      | -        |  |
|               | AVERAGE DOM   | 0        | 0        | -        |  |

### Monthly Sales



### Monthly Total Sales Volume



# COMPASS



Compass makes no representations or warranties, express or implied, with respect to future market conditions or prices of residential product at the time the subject property or any competitive property is complete and ready for occupancy or with respect to any report, study, finding, recommendation or other information provided by Compass herein. Moreover, no warranty, express or implied, is made or should be assumed regarding the accuracy, adequacy, completeness, legality, reliability, merchantability or fitness for a particular purpose of any information, in part or whole, contained herein. All material is presented with the understanding that Compass shall not be deemed to provide legal, accounting or other professional services. This is not intended to solicit the purch