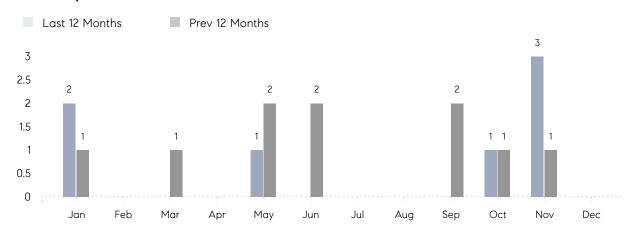

December 2022

# New Suffolk Market Insights

## New Suffolk

NORTH FORK, DECEMBER 2022

### **Property Statistics**

|               |               | Dec 2022 | Dec 2021 | % Change |  |
|---------------|---------------|----------|----------|----------|--|
| Single-Family | # OF SALES    | 0        | 0        | 0.0%     |  |
|               | SALES VOLUME  | \$0      | \$0      | -        |  |
|               | AVERAGE PRICE | \$0      | \$0      | -        |  |
|               | AVERAGE DOM   | 0        | 0        | -        |  |

### Monthly Sales



### Monthly Total Sales Volume



# COMPASS



Compass makes no representations or warranties, express or implied, with respect to future market conditions or prices of residential product at the time the subject property or any competitive property is complete and ready for occupancy or with respect to any report, study, finding, recommendation or other information provided by Compass herein. Moreover, no warranty, express or implied, is made or should be assumed regarding the accuracy, adequacy, completeness, legality, reliability, merchantability or fitness for a particular purpose of any information, in part or whole, contained herein. All material is presented with the understanding that Compass shall not be deemed to provide legal, accounting or other professional services. This is