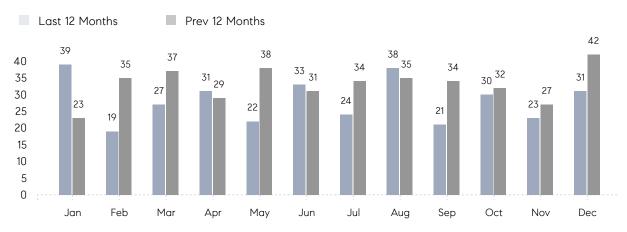

### Monthly Sales

## **Property Statistics**

|               |               | Dec 2022     | Dec 2021     | % Change |  |
|---------------|---------------|--------------|--------------|----------|--|
| Single-Family | # OF SALES    | 31           | 42           | -26.2%   |  |
|               | SALES VOLUME  | \$24,732,599 | \$33,652,887 | -26.5%   |  |
|               | AVERAGE PRICE | \$797,826    | \$801,259    | -0.4%    |  |
|               | AVERAGE DOM   | 49           | 65           | -24.6%   |  |