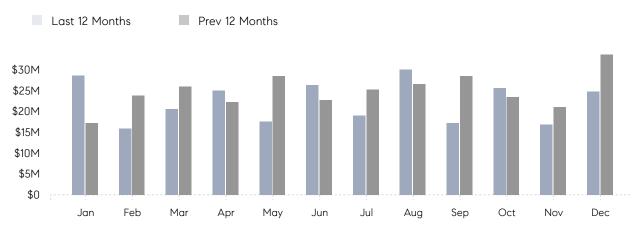

### Monthly Total Sales Volume

## **Property Statistics**

|               |               | Dec 2022     | Dec 2021     | % Change |  |
|---------------|---------------|--------------|--------------|----------|--|
| Single-Family | # OF SALES    | 31           | 42           | -26.2%   |  |
|               | SALES VOLUME  | \$24,732,599 | \$33,652,887 | -26.5%   |  |
|               | AVERAGE PRICE | \$797,826    | \$801,259    | -0.4%    |  |
|               | AVERAGE DOM   | 49           | 65           | -24.6%   |  |