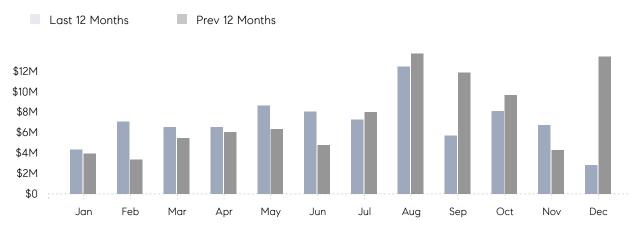

### Monthly Total Sales Volume

### **Property Statistics**

|               |               | Dec 2022    | Dec 2021     | % Change |  |
|---------------|---------------|-------------|--------------|----------|--|
| Single-Family | # OF SALES    | 4           | 23           | -82.6%   |  |
|               | SALES VOLUME  | \$2,800,000 | \$13,436,022 | -79.2%   |  |
|               | AVERAGE PRICE | \$700,000   | \$584,175    | 19.8%    |  |
|               | AVERAGE DOM   | 30          | 56           | -46.4%   |  |