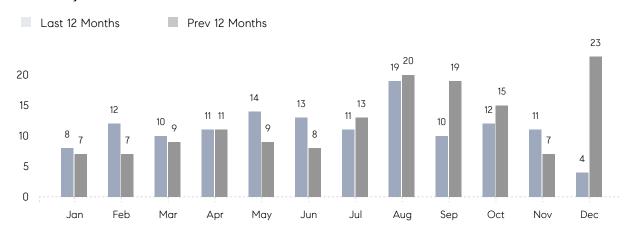

### Monthly Sales

### **Property Statistics**

|               |               | Dec 2022    | Dec 2021     | % Change |  |
|---------------|---------------|-------------|--------------|----------|--|
| Single-Family | # OF SALES    | 4           | 23           | -82.6%   |  |
|               | SALES VOLUME  | \$2,800,000 | \$13,436,022 | -79.2%   |  |
|               | AVERAGE PRICE | \$700,000   | \$584,175    | 19.8%    |  |
|               | AVERAGE DOM   | 30          | 56           | -46.4%   |  |