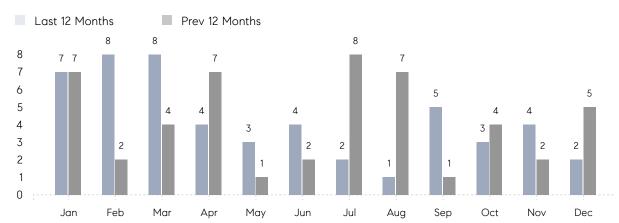

December 2022

# Muttontown Market Insights

## Muttontown

NASSAU, DECEMBER 2022

### **Property Statistics**

|               |               | Dec 2022    | Dec 2021    | % Change |  |
|---------------|---------------|-------------|-------------|----------|--|
| Single-Family | # OF SALES    | 2           | 5           | -60.0%   |  |
|               | SALES VOLUME  | \$3,037,000 | \$7,811,500 | -61.1%   |  |
|               | AVERAGE PRICE | \$1,518,500 | \$1,562,300 | -2.8%    |  |
|               | AVERAGE DOM   | 62          | 119         | -47.9%   |  |

### Monthly Sales



### Monthly Total Sales Volume



# COMPASS



Compass makes no representations or warranties, express or implied, with respect to future market conditions or prices of residential product at the time the subject property or any competitive property is complete and ready for occupancy or with respect to any report, study, finding, recommendation or other information provided by Compass herein. Moreover, no warranty, express or implied, is made or should be assumed regarding the accuracy, adequacy, completeness, legality, reliability, merchantability or fitness for a particular purpose of any information, in part or whole, contained herein. All material is presented with the understanding that Compass shall not be deemed to provide legal, accounting or other professional services. This is