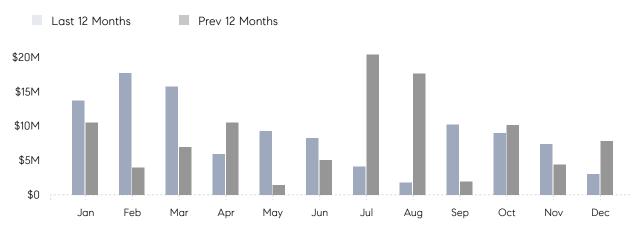

December 2022

# Muttontown Market Insights

## Muttontown

NASSAU, DECEMBER 2022

### **Property Statistics**

|               |               | Dec 2022    | Dec 2021    | % Change |  |
|---------------|---------------|-------------|-------------|----------|--|
| Single-Family | # OF SALES    | 2           | 5           | -60.0%   |  |
|               | SALES VOLUME  | \$3,037,000 | \$7,811,500 | -61.1%   |  |
|               | AVERAGE PRICE | \$1,518,500 | \$1,562,300 | -2.8%    |  |
|               | AVERAGE DOM   | 62          | 119         | -47.9%   |  |

### Monthly Sales



### Monthly Total Sales Volume



# COMPASS



Compass makes no representations or warranties, express or implied, with respect to future market conditions or prices of residential product at the time the subject property or any competitive property is complete and ready for occupancy or with respect to any report, study, finding, recommendation or other information provided by Compass herein. Moreover, no warranty, express or implied, is made or should be assumed regarding the accuracy, adequacy, completeness, legality, reliability, merchantability or fitness for a particular purpose of any information, in part or whole, contained herein. All material is presented with the understanding that Compass shall not be deemed to provide legal, accounting or other professional services. This is not intended to solicit the purch