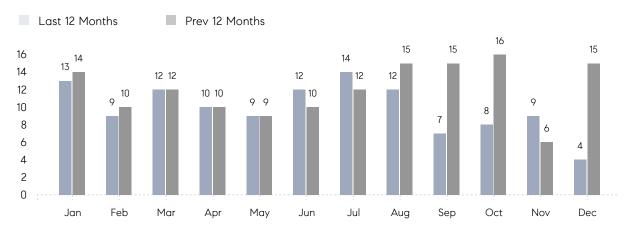

December 2022

# Mount Sinai Market Insights

## Mount Sinai

SUFFOLK, DECEMBER 2022

### **Property Statistics**

|               |               | Dec 2022    | Dec 2021     | % Change |  |
|---------------|---------------|-------------|--------------|----------|--|
| Single-Family | # OF SALES    | 4           | 15           | -73.3%   |  |
|               | SALES VOLUME  | \$2,724,000 | \$10,842,995 | -74.9%   |  |
|               | AVERAGE PRICE | \$681,000   | \$722,866    | -5.8%    |  |
|               | AVERAGE DOM   | 90          | 51           | 76.5%    |  |

### Monthly Sales



### Monthly Total Sales Volume



# COMPASS



Compass makes no representations or warranties, express or implied, with respect to future market conditions or prices of residential product at the time the subject property or any competitive property is complete and ready for occupancy or with respect to any report, study, finding, recommendation or other information provided by Compass herein. Moreover, no warranty, express or implied, is made or should be assumed regarding the accuracy, adequacy, completeness, legality, reliability, merchantability or fitness for a particular purpose of any information, in part or whole, contained herein. All material is presented with the understanding that Compass shall not be deemed to provide legal, accounting or other professional services. This is