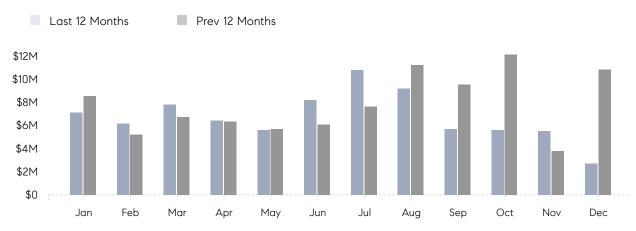

December 2022

# Mount Sinai Market Insights

## Mount Sinai

SUFFOLK, DECEMBER 2022

### **Property Statistics**

|               |               | Dec 2022    | Dec 2021     | % Change |  |
|---------------|---------------|-------------|--------------|----------|--|
| Single-Family | # OF SALES    | 4           | 15           | -73.3%   |  |
|               | SALES VOLUME  | \$2,724,000 | \$10,842,995 | -74.9%   |  |
|               | AVERAGE PRICE | \$681,000   | \$722,866    | -5.8%    |  |
|               | AVERAGE DOM   | 90          | 51           | 76.5%    |  |

### Monthly Sales



### Monthly Total Sales Volume



# COMPASS



Compass makes no representations or warranties, express or implied, with respect to future market conditions or prices of residential product at the time the subject property or any competitive property is complete and ready for occupancy or with respect to any report, study, finding, recommendation or other information provided by Compass herein. Moreover, no warranty, express or implied, is made or should be assumed regarding the accuracy, adequacy, completeness, legality, reliability, merchantability or fitness for a particular purpose of any information, in part or whole, contained herein. All material is presented with the understanding that Compass shall not be deemed to provide legal, accounting or other professional services. This is not intended to solicit the purch