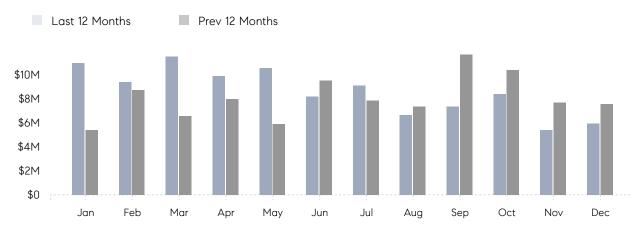

December 2022

# Mineola Market Insights

## Mineola

NASSAU, DECEMBER 2022

### **Property Statistics**

|               |               | Dec 2022    | Dec 2021    | % Change |  |
|---------------|---------------|-------------|-------------|----------|--|
| Single-Family | # OF SALES    | 9           | 12          | -25.0%   |  |
|               | SALES VOLUME  | \$5,922,000 | \$7,589,000 | -22.0%   |  |
|               | AVERAGE PRICE | \$658,000   | \$632,417   | 4.0%     |  |
|               | AVERAGE DOM   | 50          | 78          | -35.9%   |  |

### Monthly Sales



### Monthly Total Sales Volume



# COMPASS



Compass makes no representations or warranties, express or implied, with respect to future market conditions or prices of residential product at the time the subject property or any competitive property is complete and ready for occupancy or with respect to any report, study, finding, recommendation or other information provided by Compass herein. Moreover, no warranty, express or implied, is made or should be assumed regarding the accuracy, adequacy, completeness, legality, reliability, merchantability or fitness for a particular purpose of any information, in part or whole, contained herein. All material is presented with the understanding that Compass shall not be deemed to provide legal, accounting or other professional services. This is not intended to solicit the purch