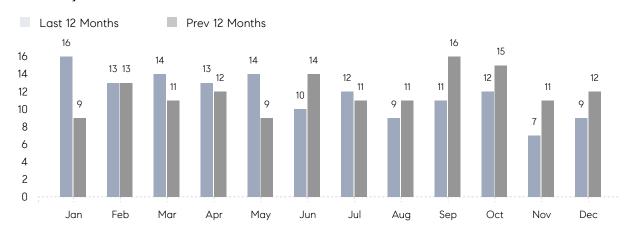

December 2022

# Mineola Market Insights

## Mineola

NASSAU, DECEMBER 2022

### **Property Statistics**

|               |               | Dec 2022    | Dec 2021    | % Change |  |
|---------------|---------------|-------------|-------------|----------|--|
| Single-Family | # OF SALES    | 9           | 12          | -25.0%   |  |
|               | SALES VOLUME  | \$5,922,000 | \$7,589,000 | -22.0%   |  |
|               | AVERAGE PRICE | \$658,000   | \$632,417   | 4.0%     |  |
|               | AVERAGE DOM   | 50          | 78          | -35.9%   |  |

### Monthly Sales



### Monthly Total Sales Volume



# COMPASS



Compass makes no representations or warranties, express or implied, with respect to future market conditions or prices of residential product at the time the subject property or any competitive property is complete and ready for occupancy or with respect to any report, study, finding, recommendation or other information provided by Compass herein. Moreover, no warranty, express or implied, is made or should be assumed regarding the accuracy, adequacy, completeness, legality, reliability, merchantability or fitness for a particular purpose of any information, in part or whole, contained herein. All material is presented with the understanding that Compass shall not be deemed to provide legal, accounting or other professional services. This is