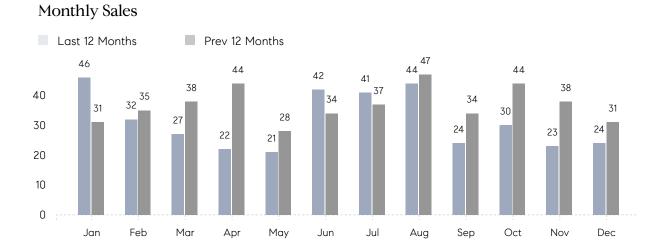

## **Property Statistics**

|               |               | Dec 2022     | Dec 2021     | % Change |  |
|---------------|---------------|--------------|--------------|----------|--|
| Single-Family | # OF SALES    | 24           | 31           | -22.6%   |  |
|               | SALES VOLUME  | \$18,354,500 | \$21,805,890 | -15.8%   |  |
|               | AVERAGE PRICE | \$764,771    | \$703,416    | 8.7%     |  |
|               | AVERAGE DOM   | 40           | 57           | -29.8%   |  |