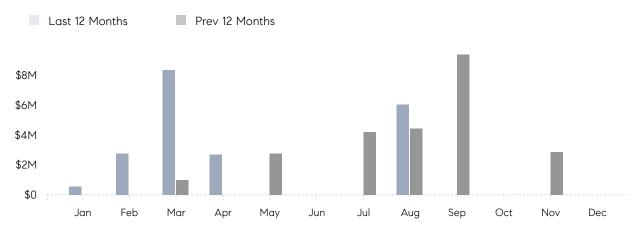

December 2022

# Matinecock Market Insights

## Matinecock

NASSAU, DECEMBER 2022

### **Property Statistics**

|               |               | Dec 2022 | Dec 2021 | % Change |  |
|---------------|---------------|----------|----------|----------|--|
| Single-Family | # OF SALES    | 0        | 0        | 0.0%     |  |
|               | SALES VOLUME  | \$0      | \$0      | -        |  |
|               | AVERAGE PRICE | \$0      | \$0      | -        |  |
|               | AVERAGE DOM   | 0        | 0        | -        |  |

### Monthly Sales



### Monthly Total Sales Volume



# COMPASS



Compass makes no representations or warranties, express or implied, with respect to future market conditions or prices of residential product at the time the subject property or any competitive property is complete and ready for occupancy or with respect to any report, study, finding, recommendation or other information provided by Compass herein. Moreover, no warranty, express or implied, is made or should be assumed regarding the accuracy, adequacy, completeness, legality, reliability, merchantability or fitness for a particular purpose of any information, in part or whole, contained herein. All material is presented with the understanding that Compass shall not be deemed to provide legal, accounting or other professional services. This is not intended to solicit the purch