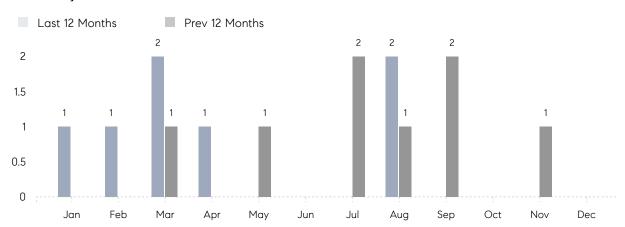

December 2022

# Matinecock Market Insights

## Matinecock

NASSAU, DECEMBER 2022

### **Property Statistics**

|               |               | Dec 2022 | Dec 2021 | % Change |  |
|---------------|---------------|----------|----------|----------|--|
| Single-Family | # OF SALES    | 0        | 0        | 0.0%     |  |
|               | SALES VOLUME  | \$0      | \$0      | -        |  |
|               | AVERAGE PRICE | \$0      | \$0      | -        |  |
|               | AVERAGE DOM   | 0        | 0        | -        |  |

### Monthly Sales



### Monthly Total Sales Volume



# COMPASS



Compass makes no representations or warranties, express or implied, with respect to future market conditions or prices of residential product at the time the subject property or any competitive property is complete and ready for occupancy or with respect to any report, study, finding, recommendation or other information provided by Compass herein. Moreover, no warranty, express or implied, is made or should be assumed regarding the accuracy, adequacy, completeness, legality, reliability, merchantability or fitness for a particular purpose of any information, in part or whole, contained herein. All material is presented with the understanding that Compass shall not be deemed to provide legal, accounting or other professional services. This is