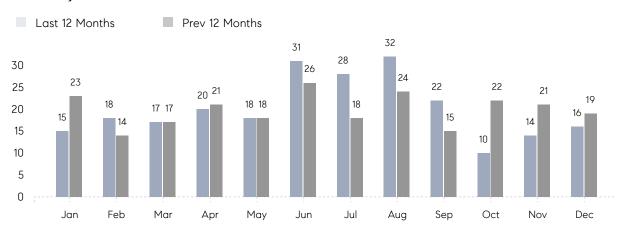

December 2022

# Mastic Market Insights

## Mastic

SUFFOLK, DECEMBER 2022

### **Property Statistics**

|               |               | Dec 2022    | Dec 2021    | % Change |  |
|---------------|---------------|-------------|-------------|----------|--|
| Single-Family | # OF SALES    | 16          | 19          | -15.8%   |  |
|               | SALES VOLUME  | \$6,358,000 | \$7,202,000 | -11.7%   |  |
|               | AVERAGE PRICE | \$397,375   | \$379,053   | 4.8%     |  |
|               | AVERAGE DOM   | 41          | 52          | -21.2%   |  |

### Monthly Sales



### Monthly Total Sales Volume



# COMPASS



Compass makes no representations or warranties, express or implied, with respect to future market conditions or prices of residential product at the time the subject property or any competitive property is complete and ready for occupancy or with respect to any report, study, finding, recommendation or other information provided by Compass herein. Moreover, no warranty, express or implied, is made or should be assumed regarding the accuracy, adequacy, completeness, legality, reliability, merchantability or fitness for a particular purpose of any information, in part or whole, contained herein. All material is presented with the understanding that Compass shall not be deemed to provide legal, accounting or other professional services. This is