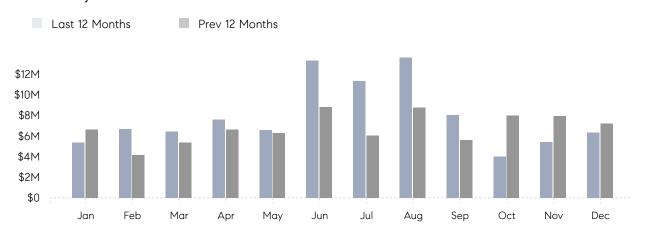

December 2022

# Mastic Market Insights

## Mastic

SUFFOLK, DECEMBER 2022

### **Property Statistics**

|               |               | Dec 2022    | Dec 2021    | % Change |  |
|---------------|---------------|-------------|-------------|----------|--|
| Single-Family | # OF SALES    | 16          | 19          | -15.8%   |  |
|               | SALES VOLUME  | \$6,358,000 | \$7,202,000 | -11.7%   |  |
|               | AVERAGE PRICE | \$397,375   | \$379,053   | 4.8%     |  |
|               | AVERAGE DOM   | 41          | 52          | -21.2%   |  |

### Monthly Sales



### Monthly Total Sales Volume



# COMPASS



Compass makes no representations or warranties, express or implied, with respect to future market conditions or prices of residential product at the time the subject property or any competitive property is complete and ready for occupancy or with respect to any report, study, finding, recommendation or other information provided by Compass herein. Moreover, no warranty, express or implied, is made or should be assumed regarding the accuracy, adequacy, completeness, legality, reliability, merchantability or fitness for a particular purpose of any information, in part or whole, contained herein. All material is presented with the understanding that Compass shall not be deemed to provide legal, accounting or other professional services. This is not intended to solicit the purch