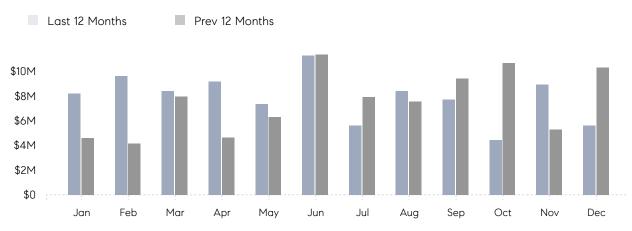

December 2022

# Mastic Beach Market Insights

## Mastic Beach

SUFFOLK, DECEMBER 2022

### **Property Statistics**

|               |               | Dec 2022    | Dec 2021     | % Change |   |
|---------------|---------------|-------------|--------------|----------|---|
| Single-Family | # OF SALES    | 17          | 28           | -39.3%   | _ |
|               | SALES VOLUME  | \$5,623,499 | \$10,316,498 | -45.5%   |   |
|               | AVERAGE PRICE | \$330,794   | \$368,446    | -10.2%   |   |
|               | AVERAGE DOM   | 59          | 73           | -19.2%   |   |

### Monthly Sales



### Monthly Total Sales Volume



# COMPASS



Compass makes no representations or warranties, express or implied, with respect to future market conditions or prices of residential product at the time the subject property or any competitive property is complete and ready for occupancy or with respect to any report, study, finding, recommendation or other information provided by Compass herein. Moreover, no warranty, express or implied, is made or should be assumed regarding the accuracy, adequacy, completeness, legality, reliability, merchantability or fitness for a particular purpose of any information, in part or whole, contained herein. All material is presented with the understanding that Compass shall not be deemed to provide legal, accounting or other professional services. This is not intended to solicit the purch