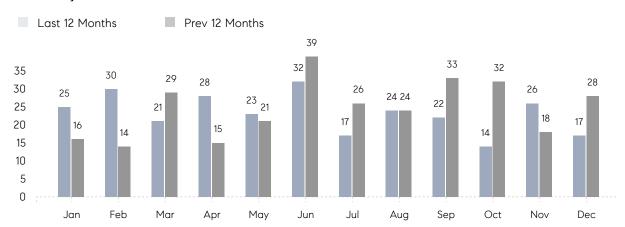

December 2022

# Mastic Beach Market Insights

## Mastic Beach

SUFFOLK, DECEMBER 2022

### **Property Statistics**

|               |               | Dec 2022    | Dec 2021     | % Change |   |
|---------------|---------------|-------------|--------------|----------|---|
| Single-Family | # OF SALES    | 17          | 28           | -39.3%   | _ |
|               | SALES VOLUME  | \$5,623,499 | \$10,316,498 | -45.5%   |   |
|               | AVERAGE PRICE | \$330,794   | \$368,446    | -10.2%   |   |
|               | AVERAGE DOM   | 59          | 73           | -19.2%   |   |

### Monthly Sales



### Monthly Total Sales Volume



# COMPASS



Compass makes no representations or warranties, express or implied, with respect to future market conditions or prices of residential product at the time the subject property or any competitive property is complete and ready for occupancy or with respect to any report, study, finding, recommendation or other information provided by Compass herein. Moreover, no warranty, express or implied, is made or should be assumed regarding the accuracy, adequacy, completeness, legality, reliability, merchantability or fitness for a particular purpose of any information, in part or whole, contained herein. All material is presented with the understanding that Compass shall not be deemed to provide legal, accounting or other professional services. This is