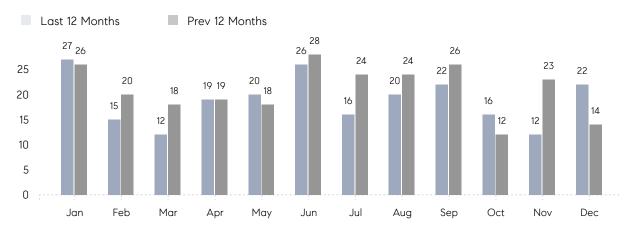

### Monthly Sales

## **Property Statistics**

|               |               | Dec 2022     | Dec 2021    | % Change |  |
|---------------|---------------|--------------|-------------|----------|--|
| Single-Family | # OF SALES    | 22           | 14          | 57.1%    |  |
|               | SALES VOLUME  | \$14,972,500 | \$9,929,550 | 50.8%    |  |
|               | AVERAGE PRICE | \$680,568    | \$709,254   | -4.0%    |  |
|               | AVERAGE DOM   | 49           | 41          | 19.5%    |  |