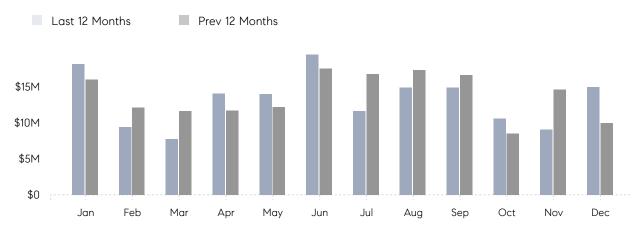

### Monthly Total Sales Volume

## **Property Statistics**

|               |               | Dec 2022     | Dec 2021    | % Change |  |
|---------------|---------------|--------------|-------------|----------|--|
| Single-Family | # OF SALES    | 22           | 14          | 57.1%    |  |
|               | SALES VOLUME  | \$14,972,500 | \$9,929,550 | 50.8%    |  |
|               | AVERAGE PRICE | \$680,568    | \$709,254   | -4.0%    |  |
|               | AVERAGE DOM   | 49           | 41          | 19.5%    |  |