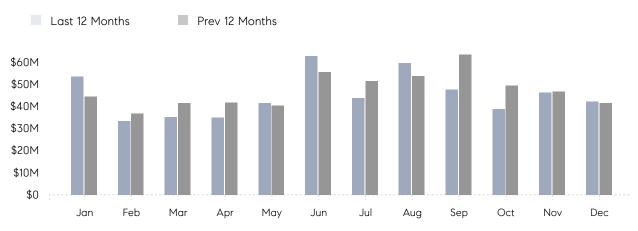

December 2022

# Massapequa Market Insights

# Massapequa

NASSAU, DECEMBER 2022

## **Property Statistics**

|               |               | Dec 2022     | Dec 2021     | % Change |  |
|---------------|---------------|--------------|--------------|----------|--|
| Single-Family | # OF SALES    | 62           | 62           | 0.0%     |  |
|               | SALES VOLUME  | \$42,136,999 | \$41,498,049 | 1.5%     |  |
|               | AVERAGE PRICE | \$679,629    | \$669,323    | 1.5%     |  |
|               | AVERAGE DOM   | 56           | 42           | 33.3%    |  |

### Monthly Sales



### Monthly Total Sales Volume



# COMPASS



Compass makes no representations or warranties, express or implied, with respect to future market conditions or prices of residential product at the time the subject property or any competitive property is complete and ready for occupancy or with respect to any report, study, finding, recommendation or other information provided by Compass herein. Moreover, no warranty, express or implied, is made or should be assumed regarding the accuracy, adequacy, completeness, legality, reliability, merchantability or fitness for a particular purpose of any information, in part or whole, contained herein. All material is presented with the understanding that Compass shall not be deemed to provide legal, accounting or other professional services. This is not intended to solicit the purch