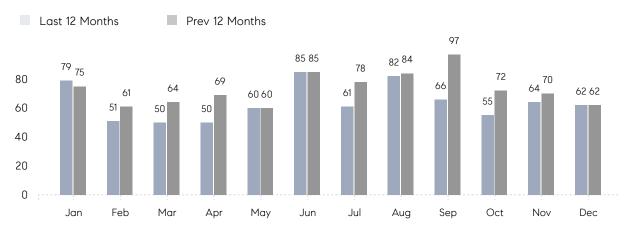

December 2022

# Massapequa Market Insights

# Massapequa

NASSAU, DECEMBER 2022

## **Property Statistics**

|               |               | Dec 2022     | Dec 2021     | % Change |  |
|---------------|---------------|--------------|--------------|----------|--|
| Single-Family | # OF SALES    | 62           | 62           | 0.0%     |  |
|               | SALES VOLUME  | \$42,136,999 | \$41,498,049 | 1.5%     |  |
|               | AVERAGE PRICE | \$679,629    | \$669,323    | 1.5%     |  |
|               | AVERAGE DOM   | 56           | 42           | 33.3%    |  |

### Monthly Sales



### Monthly Total Sales Volume



# COMPASS



Compass makes no representations or warranties, express or implied, with respect to future market conditions or prices of residential product at the time the subject property or any competitive property is complete and ready for occupancy or with respect to any report, study, finding, recommendation or other information provided by Compass herein. Moreover, no warranty, express or implied, is made or should be assumed regarding the accuracy, adequacy, completeness, legality, reliability, merchantability or fitness for a particular purpose of any information, in part or whole, contained herein. All material is presented with the understanding that Compass shall not be deemed to provide legal, accounting or other professional services. This is