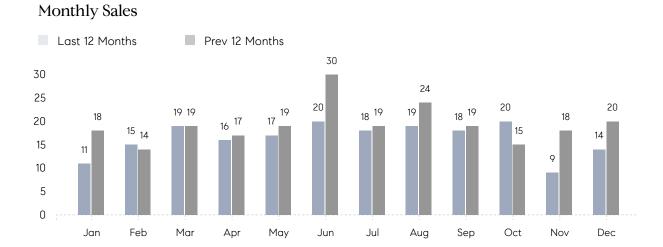

## **Property Statistics**

|               |               | Dec 2022    | Dec 2021     | % Change |
|---------------|---------------|-------------|--------------|----------|
| Single-Family | # OF SALES    | 14          | 20           | -30.0%   |
|               | SALES VOLUME  | \$8,698,000 | \$13,462,500 | -35.4%   |
|               | AVERAGE PRICE | \$621,286   | \$673,125    | -7.7%    |
|               | AVERAGE DOM   | 50          | 46           | 8.7%     |