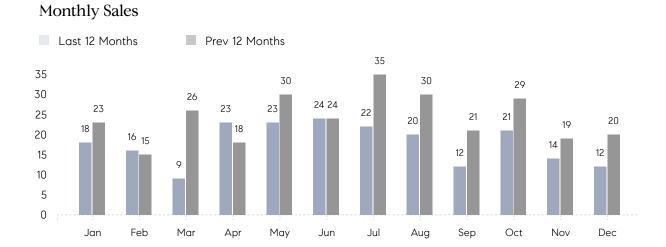

## Long Beach Market Insights

## Long Beach

NASSAU, DECEMBER 2022

## **Property Statistics**

|               |               | Dec 2022    | Dec 2021     | % Change |
|---------------|---------------|-------------|--------------|----------|
| Single-Family | # OF SALES    | 12          | 20           | -40.0%   |
|               | SALES VOLUME  | \$8,919,000 | \$17,019,100 | -47.6%   |
|               | AVERAGE PRICE | \$743,250   | \$850,955    | -12.7%   |
|               | AVERAGE DOM   | 84          | 93           | -9.7%    |