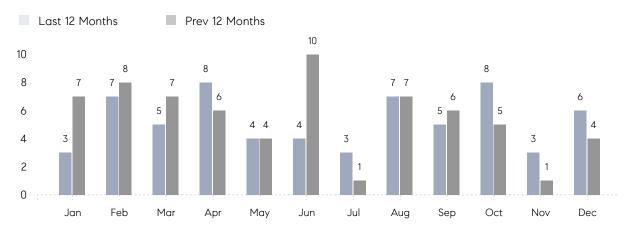

December 2022

# Locust Valley Market Insights

# Locust Valley

NASSAU, DECEMBER 2022

## **Property Statistics**

|               |               | Dec 2022    | Dec 2021    | % Change |  |
|---------------|---------------|-------------|-------------|----------|--|
| Single-Family | # OF SALES    | 6           | 4           | 50.0%    |  |
|               | SALES VOLUME  | \$6,473,000 | \$3,665,000 | 76.6%    |  |
|               | AVERAGE PRICE | \$1,078,833 | \$916,250   | 17.7%    |  |
|               | AVERAGE DOM   | 45          | 82          | -45.1%   |  |

### Monthly Sales



### Monthly Total Sales Volume



# COMPASS



Compass makes no representations or warranties, express or implied, with respect to future market conditions or prices of residential product at the time the subject property or any competitive property is complete and ready for occupancy or with respect to any report, study, finding, recommendation or other information provided by Compass herein. Moreover, no warranty, express or implied, is made or should be assumed regarding the accuracy, adequacy, completeness, legality, reliability, merchantability or fitness for a particular purpose of any information, in part or whole, contained herein. All material is presented with the understanding that Compass shall not be deemed to provide legal, accounting or other professional services. This is