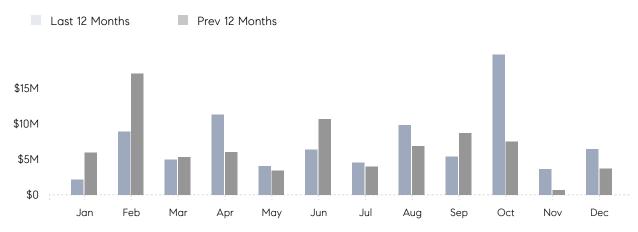

December 2022

# Locust Valley Market Insights

# Locust Valley

NASSAU, DECEMBER 2022

## **Property Statistics**

|               |               | Dec 2022    | Dec 2021    | % Change |  |
|---------------|---------------|-------------|-------------|----------|--|
| Single-Family | # OF SALES    | 6           | 4           | 50.0%    |  |
|               | SALES VOLUME  | \$6,473,000 | \$3,665,000 | 76.6%    |  |
|               | AVERAGE PRICE | \$1,078,833 | \$916,250   | 17.7%    |  |
|               | AVERAGE DOM   | 45          | 82          | -45.1%   |  |

### Monthly Sales



### Monthly Total Sales Volume



# COMPASS



Compass makes no representations or warranties, express or implied, with respect to future market conditions or prices of residential product at the time the subject property or any competitive property is complete and ready for occupancy or with respect to any report, study, finding, recommendation or other information provided by Compass herein. Moreover, no warranty, express or implied, is made or should be assumed regarding the accuracy, adequacy, completeness, legality, reliability, merchantability or fitness for a particular purpose of any information, in part or whole, contained herein. All material is presented with the understanding that Compass shall not be deemed to provide legal, accounting or other professional services. This is not intended to solicit the purch