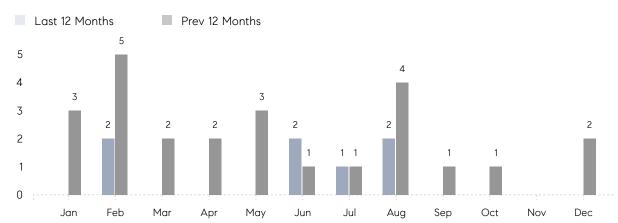

December 2022

# Lloyd Neck Market Insights

# Lloyd Neck

SUFFOLK, DECEMBER 2022

## **Property Statistics**

|               |               | Dec 2022 | Dec 2021    | % Change |  |
|---------------|---------------|----------|-------------|----------|--|
| Single-Family | # OF SALES    | 0        | 2           | 0.0%     |  |
|               | SALES VOLUME  | \$0      | \$2,574,000 | -        |  |
|               | AVERAGE PRICE | \$0      | \$1,287,000 | -        |  |
|               | AVERAGE DOM   | 0        | 34          | -        |  |

### Monthly Sales



### Monthly Total Sales Volume



# COMPASS



Compass makes no representations or warranties, express or implied, with respect to future market conditions or prices of residential product at the time the subject property or any competitive property is complete and ready for occupancy or with respect to any report, study, finding, recommendation or other information provided by Compass herein. Moreover, no warranty, express or implied, is made or should be assumed regarding the accuracy, adequacy, completeness, legality, reliability, merchantability or fitness for a particular purpose of any information, in part or whole, contained herein. All material is presented with the understanding that Compass shall not be deemed to provide legal, accounting or other professional services. This is