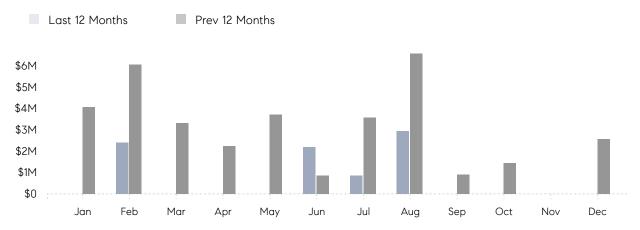

December 2022

# Lloyd Neck Market Insights

# Lloyd Neck

SUFFOLK, DECEMBER 2022

## **Property Statistics**

|               |               | Dec 2022 | Dec 2021    | % Change |  |
|---------------|---------------|----------|-------------|----------|--|
| Single-Family | # OF SALES    | 0        | 2           | 0.0%     |  |
|               | SALES VOLUME  | \$0      | \$2,574,000 | -        |  |
|               | AVERAGE PRICE | \$0      | \$1,287,000 | -        |  |
|               | AVERAGE DOM   | 0        | 34          | -        |  |

### Monthly Sales



### Monthly Total Sales Volume



# COMPASS



Compass makes no representations or warranties, express or implied, with respect to future market conditions or prices of residential product at the time the subject property or any competitive property is complete and ready for occupancy or with respect to any report, study, finding, recommendation or other information provided by Compass herein. Moreover, no warranty, express or implied, is made or should be assumed regarding the accuracy, adequacy, completeness, legality, reliability, merchantability or fitness for a particular purpose of any information, in part or whole, contained herein. All material is presented with the understanding that Compass shall not be deemed to provide legal, accounting or other professional services. This is not intended to solicit the purch