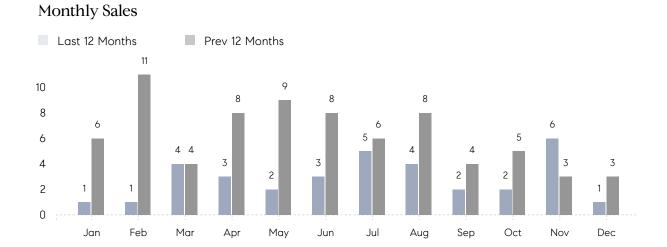

## **Property Statistics**

|               |               | Dec 2022    | Dec 2021    | % Change |
|---------------|---------------|-------------|-------------|----------|
| Single-Family | # OF SALES    | 1           | 3           | -66.7%   |
|               | SALES VOLUME  | \$1,825,000 | \$6,350,000 | -71.3%   |
|               | AVERAGE PRICE | \$1,825,000 | \$2,116,667 | -13.8%   |
|               | AVERAGE DOM   | 10          | 36          | -72.2%   |