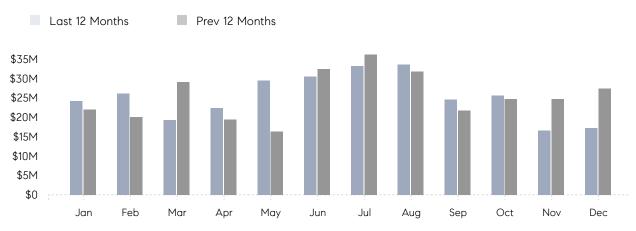

December 2022

# Levittown Market Insights

## Levittown

NASSAU, DECEMBER 2022

### **Property Statistics**

|               |               | Dec 2022     | Dec 2021     | % Change |  |
|---------------|---------------|--------------|--------------|----------|--|
| Single-Family | # OF SALES    | 31           | 48           | -35.4%   |  |
|               | SALES VOLUME  | \$17,274,000 | \$27,455,000 | -37.1%   |  |
|               | AVERAGE PRICE | \$557,226    | \$571,979    | -2.6%    |  |
|               | AVERAGE DOM   | 58           | 32           | 81.3%    |  |

### Monthly Sales



### Monthly Total Sales Volume



# COMPASS



Compass makes no representations or warranties, express or implied, with respect to future market conditions or prices of residential product at the time the subject property or any competitive property is complete and ready for occupancy or with respect to any report, study, finding, recommendation or other information provided by Compass herein. Moreover, no warranty, express or implied, is made or should be assumed regarding the accuracy, adequacy, completeness, legality, reliability, merchantability or fitness for a particular purpose of any information, in part or whole, contained herein. All material is presented with the understanding that Compass shall not be deemed to provide legal, accounting or other professional services. This is not intended to solicit the purch