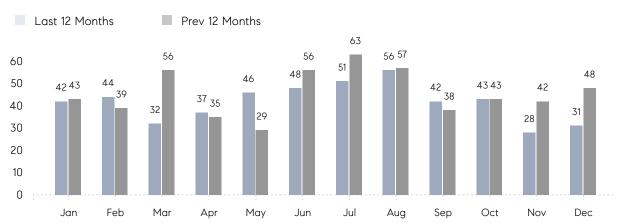

December 2022

# Levittown Market Insights

## Levittown

NASSAU, DECEMBER 2022

### **Property Statistics**

|               |               | Dec 2022     | Dec 2021     | % Change |  |
|---------------|---------------|--------------|--------------|----------|--|
| Single-Family | # OF SALES    | 31           | 48           | -35.4%   |  |
|               | SALES VOLUME  | \$17,274,000 | \$27,455,000 | -37.1%   |  |
|               | AVERAGE PRICE | \$557,226    | \$571,979    | -2.6%    |  |
|               | AVERAGE DOM   | 58           | 32           | 81.3%    |  |

### Monthly Sales



### Monthly Total Sales Volume



# COMPASS



Compass makes no representations or warranties, express or implied, with respect to future market conditions or prices of residential product at the time the subject property or any competitive property is complete and ready for occupancy or with respect to any report, study, finding, recommendation or other information provided by Compass herein. Moreover, no warranty, express or implied, is made or should be assumed regarding the accuracy, adequacy, completeness, legality, reliability, merchantability or fitness for a particular purpose of any information, in part or whole, contained herein. All material is presented with the understanding that Compass shall not be deemed to provide legal, accounting or other professional services. This is