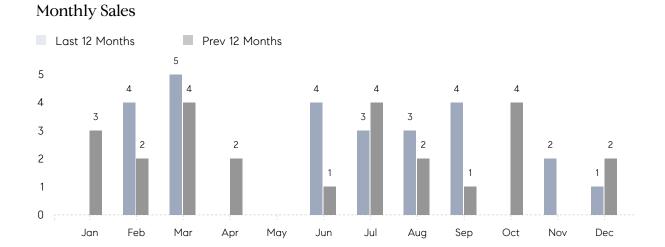

## **Property Statistics**

|               |               | Dec 2022  | Dec 2021    | % Change |
|---------------|---------------|-----------|-------------|----------|
| Single-Family | # OF SALES    | 1         | 2           | -50.0%   |
|               | SALES VOLUME  | \$580,000 | \$3,725,000 | -84.4%   |
|               | AVERAGE PRICE | \$580,000 | \$1,862,500 | -68.9%   |
|               | AVERAGE DOM   | 309       | 191         | 61.8%    |