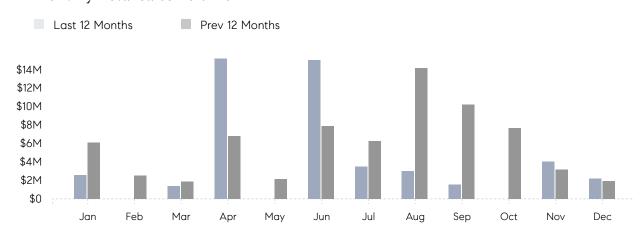

December 2022

# Laurel Hollow Market Insights

## Laurel Hollow

NASSAU, DECEMBER 2022

### **Property Statistics**

|               |               | Dec 2022    | Dec 2021    | % Change |  |
|---------------|---------------|-------------|-------------|----------|--|
| Single-Family | # OF SALES    | 2           | 1           | 100.0%   |  |
|               | SALES VOLUME  | \$2,194,000 | \$1,950,000 | 12.5%    |  |
|               | AVERAGE PRICE | \$1,097,000 | \$1,950,000 | -43.7%   |  |
|               | AVERAGE DOM   | 102         | 202         | -49.5%   |  |

### Monthly Sales



### Monthly Total Sales Volume



# COMPASS



Compass makes no representations or warranties, express or implied, with respect to future market conditions or prices of residential product at the time the subject property or any competitive property is complete and ready for occupancy or with respect to any report, study, finding, recommendation or other information provided by Compass herein. Moreover, no warranty, express or implied, is made or should be assumed regarding the accuracy, adequacy, completeness, legality, reliability, merchantability or fitness for a particular purpose of any information, in part or whole, contained herein. All material is presented with the understanding that Compass shall not be deemed to provide legal, accounting or other professional services. This is not intended to solicit the purch