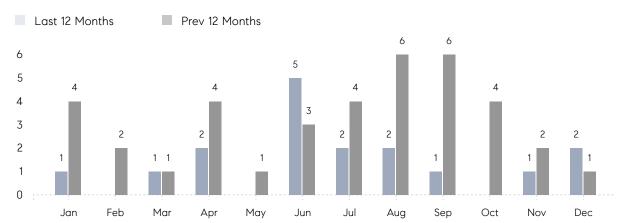

December 2022

# Laurel Hollow Market Insights

## Laurel Hollow

NASSAU, DECEMBER 2022

### **Property Statistics**

|               |               | Dec 2022    | Dec 2021    | % Change |  |
|---------------|---------------|-------------|-------------|----------|--|
| Single-Family | # OF SALES    | 2           | 1           | 100.0%   |  |
|               | SALES VOLUME  | \$2,194,000 | \$1,950,000 | 12.5%    |  |
|               | AVERAGE PRICE | \$1,097,000 | \$1,950,000 | -43.7%   |  |
|               | AVERAGE DOM   | 102         | 202         | -49.5%   |  |

### Monthly Sales



### Monthly Total Sales Volume



# COMPASS



Compass makes no representations or warranties, express or implied, with respect to future market conditions or prices of residential product at the time the subject property or any competitive property is complete and ready for occupancy or with respect to any report, study, finding, recommendation or other information provided by Compass herein. Moreover, no warranty, express or implied, is made or should be assumed regarding the accuracy, adequacy, completeness, legality, reliability, merchantability or fitness for a particular purpose of any information, in part or whole, contained herein. All material is presented with the understanding that Compass shall not be deemed to provide legal, accounting or other professional services. This is