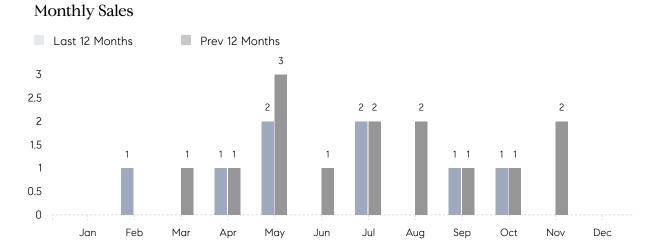

## **Property Statistics**

|               |               | Dec 2022 | Dec 2021 | % Change |
|---------------|---------------|----------|----------|----------|
| Single-Family | # OF SALES    | 0        | 0        | 0.0%     |
|               | SALES VOLUME  | \$0      | \$0      | -        |
|               | AVERAGE PRICE | \$0      | \$0      | -        |
|               | AVERAGE DOM   | 0        | 0        | -        |