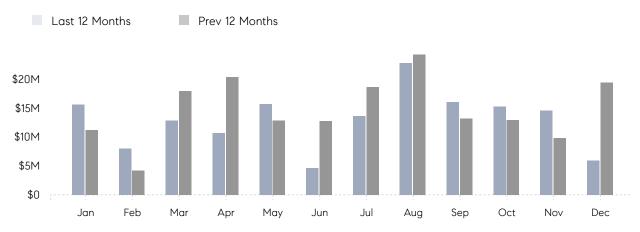

December 2022

# Jericho Market Insights

## Jericho

NASSAU, DECEMBER 2022

### **Property Statistics**

|               |               | Dec 2022    | Dec 2021     | % Change |  |
|---------------|---------------|-------------|--------------|----------|--|
| Single-Family | # OF SALES    | 5           | 15           | -66.7%   |  |
|               | SALES VOLUME  | \$5,935,000 | \$19,452,688 | -69.5%   |  |
|               | AVERAGE PRICE | \$1,187,000 | \$1,296,846  | -8.5%    |  |
|               | AVERAGE DOM   | 80          | 90           | -11.1%   |  |

### Monthly Sales



### Monthly Total Sales Volume



# COMPASS



Compass makes no representations or warranties, express or implied, with respect to future market conditions or prices of residential product at the time the subject property or any competitive property is complete and ready for occupancy or with respect to any report, study, finding, recommendation or other information provided by Compass herein. Moreover, no warranty, express or implied, is made or should be assumed regarding the accuracy, adequacy, completeness, legality, reliability, merchantability or fitness for a particular purpose of any information, in part or whole, contained herein. All material is presented with the understanding that Compass shall not be deemed to provide legal, accounting or other professional services. This is not intended to solicit the purch