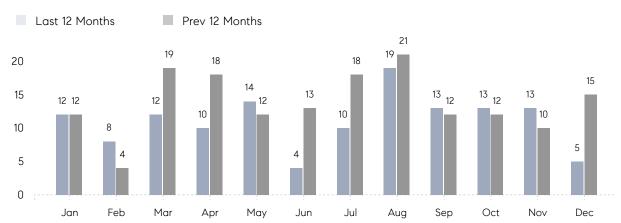

December 2022

# Jericho Market Insights

## Jericho

NASSAU, DECEMBER 2022

### **Property Statistics**

|               |               | Dec 2022    | Dec 2021     | % Change |  |
|---------------|---------------|-------------|--------------|----------|--|
| Single-Family | # OF SALES    | 5           | 15           | -66.7%   |  |
|               | SALES VOLUME  | \$5,935,000 | \$19,452,688 | -69.5%   |  |
|               | AVERAGE PRICE | \$1,187,000 | \$1,296,846  | -8.5%    |  |
|               | AVERAGE DOM   | 80          | 90           | -11.1%   |  |

### Monthly Sales



### Monthly Total Sales Volume



# COMPASS



Compass makes no representations or warranties, express or implied, with respect to future market conditions or prices of residential product at the time the subject property or any competitive property is complete and ready for occupancy or with respect to any report, study, finding, recommendation or other information provided by Compass herein. Moreover, no warranty, express or implied, is made or should be assumed regarding the accuracy, adequacy, completeness, legality, reliability, merchantability or fitness for a particular purpose of any information, in part or whole, contained herein. All material is presented with the understanding that Compass shall not be deemed to provide legal, accounting or other professional services. This is